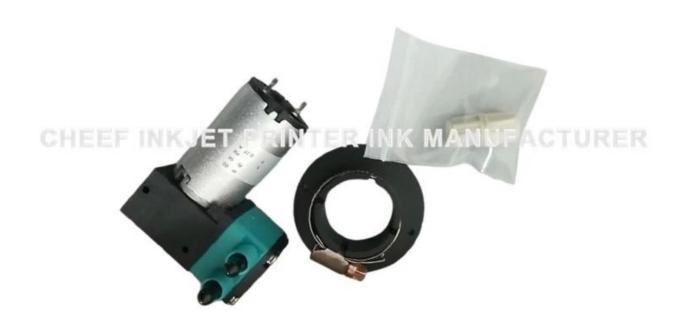

| Part #          | MB1000.9876  |
|-----------------|--------------|
| Part name       | VACUUM PUMP  |
| Compatible with | For Metronic |

Q1: How to order spare parts?

A: Give us the model of spare parts or images.