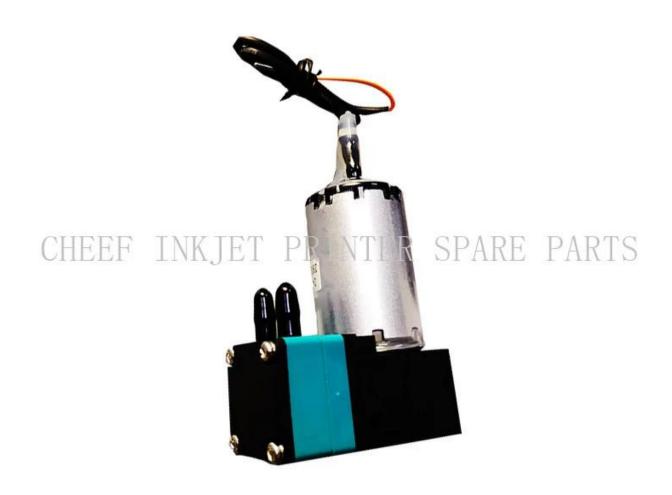

| Part NO.      | GB-PP0238                 |
|---------------|---------------------------|
| Part Name     | VACUUM PUMP               |
| Compatible to | spare parts for leibinger |