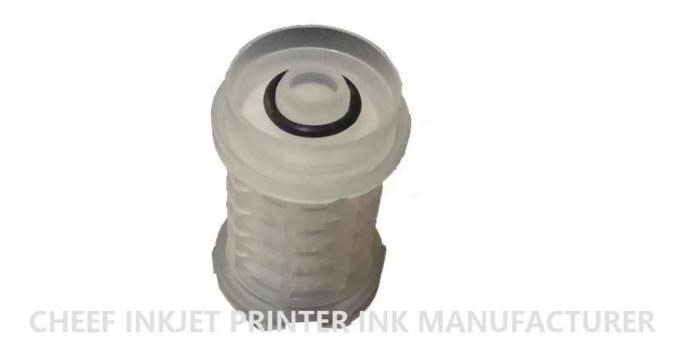

| Part #          | VB-PL3472              |
|-----------------|------------------------|
| Part name       | E-Type Ink Core Filter |
| Compatible with | For videojet           |

Q1: How to order spare parts?