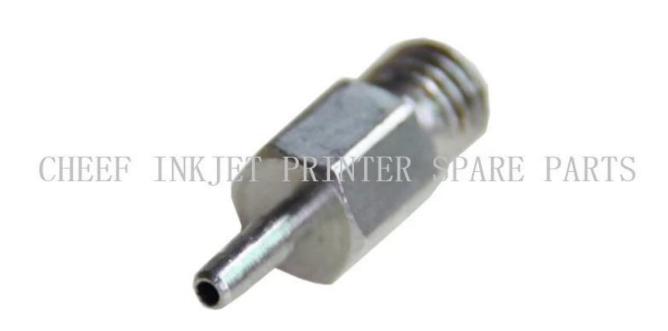

### printing main board SINGLE JET IMP

| Part NO.      | PG0159                |
|---------------|-----------------------|
| Part Name     | TUBE CONNECTION       |
| Compatible to | spare parts for imaje |