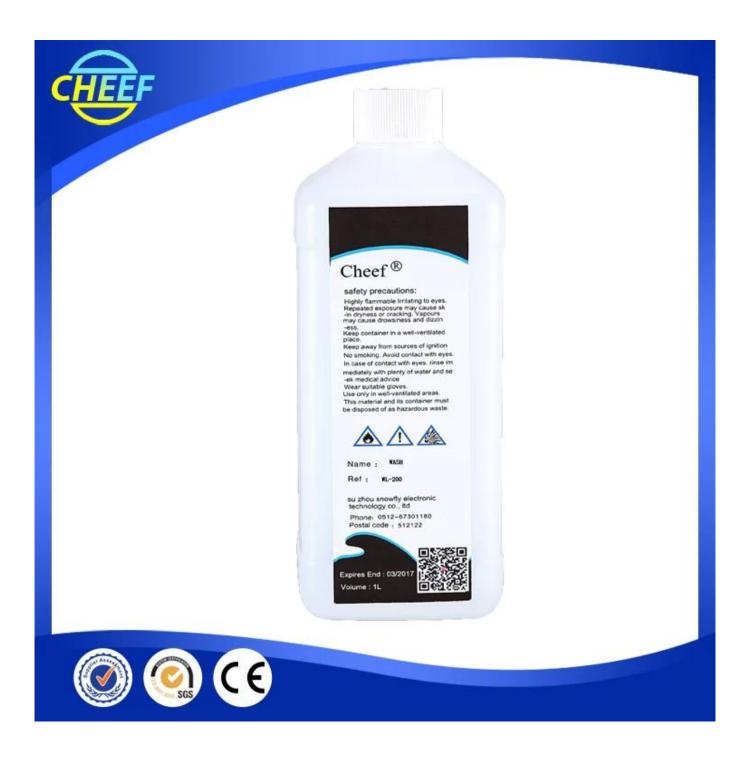

## Cheef®

safety precautions:
Highly flammable imitating to eyes.
Hirritating to eyes.
Hirritating to eyes.
Hirritating to eyes.
Hirritating to eyes.
Repeated exposure may cause skin dryness or cracking.
Vapours may cause drowsiness and deziness.
Keep container in a well-ventilated place.
Keep away from sources of ignition - No smoking.
Avoid contact with eyes a significant of the eyes of the eyes

Name : INK

Ref : IC-261CL

su zhou snowfly electronic technology co., Itd

Phone: 0512-67301180 Postal code : 512122

Expires End: 03/2017

Volume: 0.825L