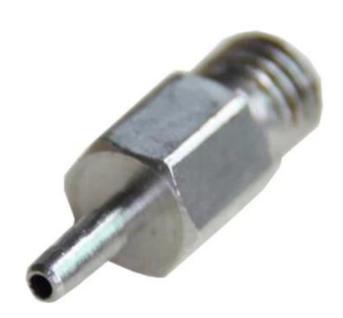

| Part NO.      | PG0159                |
|---------------|-----------------------|
| Part Name     | TUBE CONNECTION 1.6MM |
| Compatible to | For Markem-imaje      |

|                                                                                                                                                                                          | IMAJE inkjet printer spare parts |                                                                  |                 |  |  |  |  |
|------------------------------------------------------------------------------------------------------------------------------------------------------------------------------------------|----------------------------------|------------------------------------------------------------------|-----------------|--|--|--|--|
| Product Name                                                                                                                                                                             | Mold Number                      | Product Name                                                     | Mold Number     |  |  |  |  |
| RESONATOR - G HEAD                                                                                                                                                                       | 7242                             | GUTTER BLOCK SINGLE JET,90 SER                                   | 28591           |  |  |  |  |
| AIR FILTER KIT IP 90 -series F                                                                                                                                                           | A36022                           | AIR FILTER FOR IMAJE 9232                                        | PC1572          |  |  |  |  |
| ONE WAY VALVE FOR S7/S8                                                                                                                                                                  | 13727                            | QUADRUPLE O RING FOR IMAJE 90                                    | PL1531          |  |  |  |  |
| ONE WAY VALVE FOR S7/S8                                                                                                                                                                  | 13727                            | TREBLE O RING FOR IMAJE 90 SER                                   | PL1530          |  |  |  |  |
| ONE WAY VALVE FOR S7/S8                                                                                                                                                                  | 13727                            | E type S series one-way valve                                    | 5525-B          |  |  |  |  |
| ONE WAY VALVE FOR S7/S8                                                                                                                                                                  | 13727                            | OUTPUT CABLE FOR IMAJE S8 POWE                                   | 14121-PC1273    |  |  |  |  |
| GUTTER BLOCK - SINGLE JET - EX                                                                                                                                                           | 5263<br>PG0159                   | BOARD - POWER SUPPLY - AUTOMAT                                   | 14121-PC1271    |  |  |  |  |
| TUBE CONNECTION 1.6MM TUBE CONNECTION 1.6MM                                                                                                                                              | PG0159                           | POTENTIOMETER                                                    | 50145           |  |  |  |  |
| CONNECTION BOX THREE PORT                                                                                                                                                                | ENM0005                          | GUTTER BLOCK TWIN JET,90 SERIES<br>COVER (X3) WITH SCREW-G AND M | 28592<br>6180-A |  |  |  |  |
| CHT BLOCK                                                                                                                                                                                | 10298                            | X                                                                | Y               |  |  |  |  |
| AT SECTION AND A COMP.                                                                                                                                                                   | 1/202020                         | PRINTHEAD COVER FOR IMAJE S SERIES                               | 6180-C          |  |  |  |  |
| TUBE CONNECTION 4.8MM                                                                                                                                                                    | ENM0004                          | REAR COVER GASKET FOR IMAJE S                                    | 5909            |  |  |  |  |
| MAKE-UP BOTTLE FOR IMAJE 0.8L NK CARTRIDGE BOTTLE FOR IMAJE 0.8L                                                                                                                         | PL0709<br>PL0711                 | PRINTHEAD COVER GASKET FOR IMA                                   | 6061            |  |  |  |  |
| Type 90 series G nozzle asse                                                                                                                                                             | 28270                            | REAR COVER FOR IMAJE S SERIES                                    | 6180-B          |  |  |  |  |
| GUTTER BLOCK SINGLE JET,90 SER                                                                                                                                                           | 28591                            | E Type 90 series head cover se                                   | PC1635          |  |  |  |  |
| 7 v 9020 MAIN FILTER                                                                                                                                                                     | 17562                            | Filtro principal 9232 CONNECTOR KIT FOR IMAJE 9040               | 19134<br>7775   |  |  |  |  |
| AN-CONDENSER                                                                                                                                                                             | 20212                            | CHASSIS FOR IMAJE S SERIES ELE                                   | 10133-PC1647    |  |  |  |  |
| AN FOR \$4/\$8/9040                                                                                                                                                                      | 5494                             | FILTRO-COALESCEN TE-CON ANILLA                                   | 7765            |  |  |  |  |
| type vacuum recovery pump /T                                                                                                                                                             | 4295                             | 1/4 STRATGHT CONNECTOR FOR IMA                                   | 7767            |  |  |  |  |
| ype E pump nut                                                                                                                                                                           | PY0253                           | E type S8 coupler                                                | 6562            |  |  |  |  |
| WRENCH-HEXAGONAL-CANNON                                                                                                                                                                  | 14434                            | INPUT CABLE FOR IMAJE S8 SERIE                                   | 14121-PC1682    |  |  |  |  |
| VIRED FAN                                                                                                                                                                                | 28370                            | E type S series nozzle cap gas                                   | 6179            |  |  |  |  |
| 8 FILTER SCREEN -14µm - G and M HEADS                                                                                                                                                    | 17673                            | BOARD-ADP G AND M                                                | 6007            |  |  |  |  |
| 4 · S8 MAIN FILTER                                                                                                                                                                       | 5934                             | E type 9020 power supply board                                   | 36522-PC1270    |  |  |  |  |
| Original E type 9020 control b                                                                                                                                                           | 6909                             | FIXING RING FOR IMAJE 9232 MAI                                   | PC1740          |  |  |  |  |
| type P head component                                                                                                                                                                    | 17467                            | 9040 keyboard mask                                               | 36266           |  |  |  |  |
| type 9040 industrial interfa                                                                                                                                                             | 36789                            | E type 512KB memory card                                         | PC1777          |  |  |  |  |
| AN FOR \$4/\$8/9040                                                                                                                                                                      | 5494                             | MAGNIFYING CIRCUIT BOARD FOR I                                   | 28629           |  |  |  |  |
| ROTECTION GRID-FAN                                                                                                                                                                       | 6689                             | COUPLER FEMALE COMPLETE M5*2.7                                   | 6028            |  |  |  |  |
| ROTECTOR-RESONATOR                                                                                                                                                                       | 6405                             | COUPLER FEMALE COMPLETE M5*1.6                                   | 50421           |  |  |  |  |
| EAD COVER-M HEAD-HEAD WITH FL                                                                                                                                                            | 15886                            | E type S series one-way valve                                    | 5525            |  |  |  |  |
| GUTTER BLOCK - SINGLE JET - EX                                                                                                                                                           | 5263                             | CONNECTOR-RECUP/BLEED-FOR SING                                   | 6092            |  |  |  |  |
| CHT BLOCK                                                                                                                                                                                | 10298                            | PUMP CONNECTOR                                                   | 3199            |  |  |  |  |
| EXAGON SCREW FOR IMAJE PUMPHE                                                                                                                                                            | ENM00010                         | S4/S8 BLACK INK FILTER                                           | PG0349          |  |  |  |  |
| BOARD - POWER SUPPLY - AUTOMAT                                                                                                                                                           | 14121                            | OPAQUE FILTER FOR IMAJE \$4/\$8                                  | PG0350          |  |  |  |  |
| BOARD-POWER SUPPLY-110V220V-WI                                                                                                                                                           | 36522                            | BLACK INK FILTER FOR IMAJE 9040                                  | PG0351          |  |  |  |  |
| SQUARE MAGNET-10X10-FLAT ELECT                                                                                                                                                           | 16713                            | OPAQUE FILTER FOR IMAJE 9040                                     | PG0352          |  |  |  |  |
| SCREW (X 10) - KNURLED - ALUMI                                                                                                                                                           | 6206                             | PRE-HEAD FILTER FOR IMAJE S8                                     | 5570            |  |  |  |  |
| CARTRIDGE - INK FILTER - WITH                                                                                                                                                            | 5553                             | ENM25683 FILTER FOR PRINTHEAD                                    | 25683           |  |  |  |  |
| GUTTER BLOCK TWINJET                                                                                                                                                                     | 5261                             | BOADR-RESON APOR SUPPLY GANDMH                                   | 6004            |  |  |  |  |
| PRESSURE CHAMBER TEFLON MEMBRA                                                                                                                                                           | 1                                | FILTER KIT FOR 9232                                              | 40989           |  |  |  |  |
| type O ring                                                                                                                                                                              | PL1212                           | IR FILTER KIT FOR IMAJE 9232                                     | PG0361<br>10086 |  |  |  |  |
| PRESSURE SENSOR                                                                                                                                                                          | 7682<br>4485                     | ELECTROVALVE VISCOMETER  BOADR-RESON APOR SUPPLY GANDMH          | 11428           |  |  |  |  |
| type pipe plug<br>RONT DOOR HINGE(PAIR)                                                                                                                                                  | 7818                             | TOP COVER                                                        | 10251           |  |  |  |  |
| IINGE(X2)-KEYBOARD                                                                                                                                                                       | 7596                             | LEVEL SAFETY BLOCK                                               | 14123           |  |  |  |  |
| type four connection body                                                                                                                                                                | 6                                | Ink circuit / Modulo de tinta                                    | 37251           |  |  |  |  |
| type straight connection                                                                                                                                                                 | 12                               | PC BOARD CHIP FOR IMAJE (S8 M                                    | PC1909          |  |  |  |  |
| type gun seat adjustment cam                                                                                                                                                             | 5670                             | PC BOARD CHIP FOR IMAJE (S8 G                                    | PC1910          |  |  |  |  |
| type gun seat locking screw                                                                                                                                                              | 5678                             | PC BOARD CHIP FOR IMAJE (S8 G                                    | PC1911          |  |  |  |  |
| type gun seat adjusted cam (                                                                                                                                                             | 5671                             | PC BOARD CHIP FOR IMAJE (9040                                    | PC1912          |  |  |  |  |
| S series recovery elbow (wit                                                                                                                                                             | PY0287                           | MOTOR-PC 9040/9232                                               | 26966           |  |  |  |  |
| type 0.8L square bottle cap                                                                                                                                                              | PB0148                           | RESONATOR - P HEAD                                               | 17470           |  |  |  |  |
| CEYBOARD OPERATOR INT-S7 SIGMA                                                                                                                                                           | 15978-2                          | OPAQUE FILTER FOR IMAJE S SERIES/9040                            | 6256            |  |  |  |  |
| type gun screwdriver                                                                                                                                                                     | TL0173                           | Electrovalves block 4 - 9020/9                                   | 34044           |  |  |  |  |
| Type 90 series G nozzle asse                                                                                                                                                             | 28270-PC1423                     | Electrovalves block 4 - 9232 (                                   | 47086           |  |  |  |  |
| MAJE S7s KEYPAD HANDHELD TERM                                                                                                                                                            | 5280                             | INPUT CABLE FOR POWER SUPPLY                                     | 36522-PC1272    |  |  |  |  |
| COVER (X3) WITH SCREW-G AND M                                                                                                                                                            | 6180                             | E crystal oscillator line                                        | 6540            |  |  |  |  |
| MODULATION ASSEMBLY - G HEAD                                                                                                                                                             | 18245                            | NUT-CANNON-HEXA GONAL                                            | 14433           |  |  |  |  |
| type nozzle cover                                                                                                                                                                        | 5257                             | SINGLE JET IMP FOR S4                                            | 19242           |  |  |  |  |
| type 9232 main filter /Y                                                                                                                                                                 | 19134                            | SPACER                                                           | 5676            |  |  |  |  |
| RINTHEAD FRONT COVER GASKET F                                                                                                                                                            | 6179-PC1500                      | E 9028 decoder                                                   | PL2418          |  |  |  |  |
| EAR COVER-SCREW CHe M2*6-SEAL                                                                                                                                                            | 28676                            | E 9018 decoder                                                   | PL2435          |  |  |  |  |
| EYBOARD FOR 9020/9030                                                                                                                                                                    | 28240-P                          | ASSEMBLED GUTTER SENSOR                                          | 38973           |  |  |  |  |
|                                                                                                                                                                                          | PY0088                           | WASH STATION MTG BRACKET ASSY                                    | 10012           |  |  |  |  |
|                                                                                                                                                                                          |                                  | Head bracket - long                                              | 7329            |  |  |  |  |
| S series front panel to indu                                                                                                                                                             | 14114                            |                                                                  | 200.00          |  |  |  |  |
| S series front panel to indu<br>CHASSIS FOR ELECTROEALVES BLOC                                                                                                                           | 28992                            | BOARD BACKLIT DISPLAY CONVERTER                                  | 17704           |  |  |  |  |
| S series front panel to indu<br>CHASSIS FOR ELECTROEALVES BLOC<br>S series crystal locking scr                                                                                           | 28992<br>13870                   | BOARD BACKLIT DISPLAY CONVERTER E type S4/S8 nozzle              | 17704<br>14431  |  |  |  |  |
| E Type 90 series recovery elbo E S series front panel to indu CHASSIS FOR ELECTROEALVES BLOC E S series crystal locking scr PROTECTOR-ANTITAPONAMIENTO (* PROTECTOR-ANTITAPONAMIENTO(*3) | 28992                            | BOARD BACKLIT DISPLAY CONVERTER                                  | 17704           |  |  |  |  |