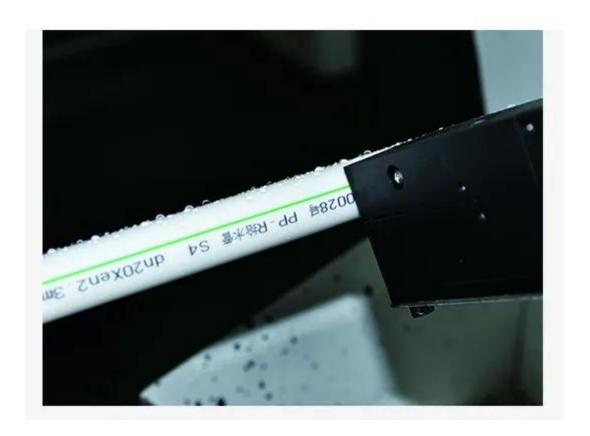

#### What is the Details for anti-mobility inks used on cable industry?

Non-contact inkjet for Cable Identification, easy guaranteed rate can save time, ensure the quality of final identification.

Non-contact inkjet ink jet method is decided by the way it works, especially the small character ink-jet printer.

At very small point when the ink from the inkjet nozzle Jet out, through some mechanism in the products formed on the surface of some forms of identity, which may take the form of alphanumeric or even some icons, and so on. Throughout this process, the nozzle is always above the surface mount, cable does not directly contact the epidermis. High speed inkjet printer also guarantees high-speed production of wire and

cable production line does not need to spend more time on the label.

Product Picture