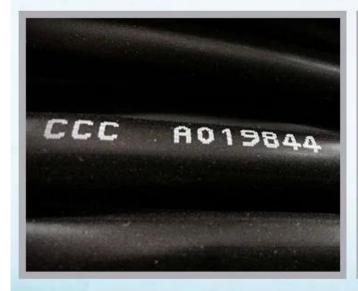

#### What is the Details for anti-mobility inks used on cable industry?

Non-contact inkjet for Cable Identification, easy guaranteed rate can save time, ensure the quality of final identification.

Non-contact inkjet ink jet method is decided by the way it works, especially the small character ink-jet printer.

At very small point when the ink from the inkjet nozzle Jet out, through some mechanism in the products formed on the surface of some forms of identity, which may take the form of alphanumeric or even some icons, and so on. Throughout this process, the nozzle is always above the surface mount, cable does not directly contact the epidermis. High speed inkjet printer also guarantees high-speed production of wire and

cable production line does not need to spend more time on the label.

Product Picture