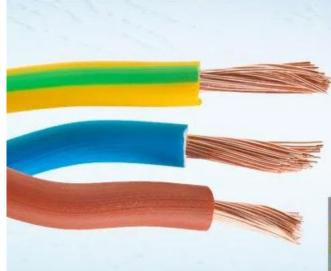

#### What is the Details for anti-mobility inks used on cable industry?

Non-contact inkjet for Cable Identification, easy guaranteed rate can save time, ensure the quality of final identification.

Non-contact inkjet ink jet method is decided by the way it works, especially the small character ink-jet printer.

At very small point when the ink from the inkjet nozzle Jet out, through some mechanism in the products formed on the surface of some forms of identity, which may take the form of alphanumeric or even some icons, and so on. Throughout this process, the nozzle is always above the surface mount, cable does not directly contact the epidermis. High speed inkjet printer also guarantees high-speed production of wire and

cable production line does not need to spend more time on the label.

Product Picture

#### **Product Pictures**