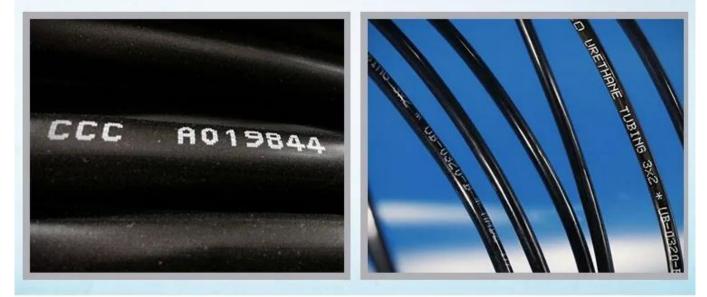

### What is the Details for anti-mobility inks used on cable industry ?

Non-contact inkjet for Cable Identification, easy guaranteed rate can save time, ensure the quality of final identification.

Non-contact inkjet ink jet method is decided by the way it works, especially the small character ink-jet printer.

At very small point when the ink from the inkjet nozzle Jet out, through some mechanism in the products formed on the surface of some forms of identity, which may take the form of alphanumeric or even some icons, and so on.

Throughout this process, the nozzle is always above the surface mount,

cable does not directly contact the epidermis. High speed inkjet printer also guarantees high-speed production of wire and

cable production line does not need to spend more time on the label. **Product Picture** 