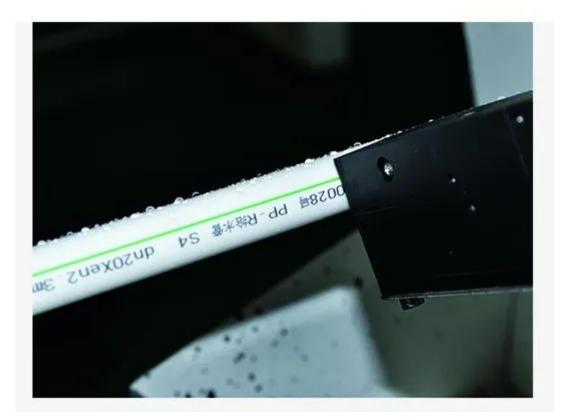

### What is the Details for anti-mobility inks used on cable industry ?

Non-contact inkjet for Cable Identification, easy guaranteed rate can save time, ensure the quality of final identification.

Non-contact inkjet ink jet method is decided by the way it works, especially the small character ink-jet printer.

At very small point when the ink from the inkjet nozzle Jet out, through some mechanism in the products formed on the surface of some forms of identity, which may take the form of alphanumeric or even some icons, and so on.

Throughout this process, the nozzle is always above the surface mount,

cable does not directly contact the epidermis. High speed inkjet printer also guarantees high-speed production of wire and

cable production line does not need to spend more time on the label. **Product Picture** 