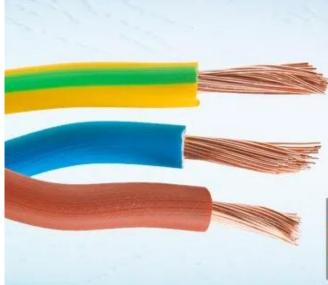

### What is the Details for anti-mobility inks used on cable industry ?

Non-contact inkjet for Cable Identification, easy guaranteed rate can save time, ensure the quality of final identification.

Non-contact inkjet ink jet method is decided by the way it works, especially the small character ink-jet printer.

At very small point when the ink from the inkjet nozzle Jet out, through some mechanism in the products formed on the surface of some forms of identity, which may take the form of alphanumeric or even some icons, and so on.

Throughout this process, the nozzle is always above the surface mount,

cable does not directly contact the epidermis. High speed inkjet printer also guarantees high-speed production of wire and

cable production line does not need to spend more time on the label. **Product Picture** 