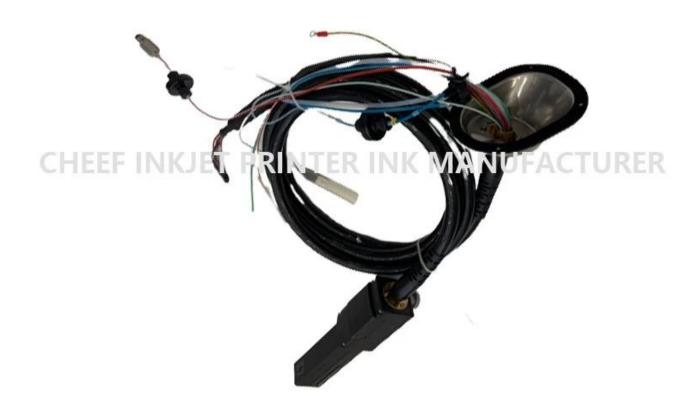

| Part NO.      | ENR35372                                   |
|---------------|--------------------------------------------|
| Part Name     | Print Module Printhead-9040 2G 3M EXCHANGE |
| Compatible to | spare parts for Imaje Inkjet printer       |