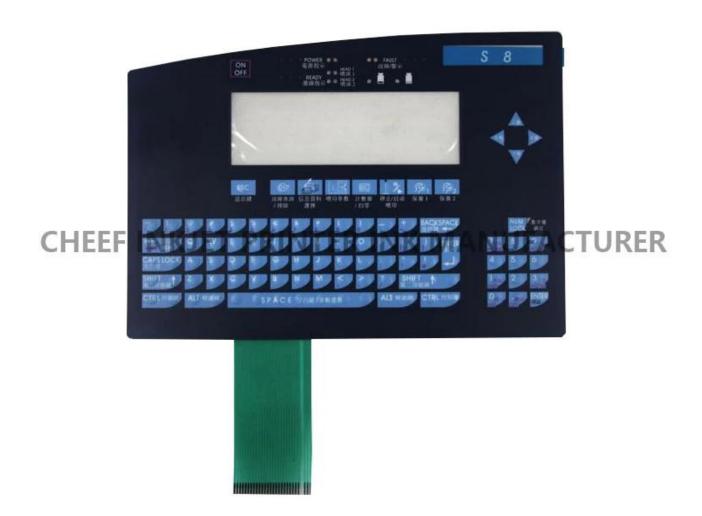

| Part NO.      | EB23970                              |
|---------------|--------------------------------------|
| Part Name     | S8 MASTER KEYBOARD(CHINESE)          |
| Compatible to | spare parts for Imaje Inkjet printer |