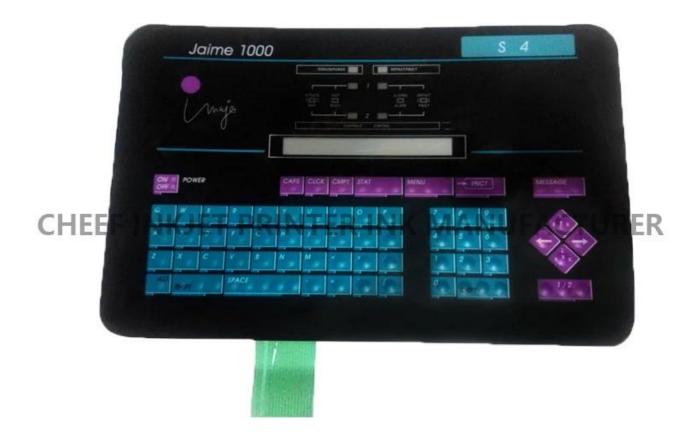

| Part NO.      | 18021                                |
|---------------|--------------------------------------|
| Part Name     | S4 CLASSIC KEYBOARD                  |
| Compatible to | spare parts for Imaje Inkjet printer |