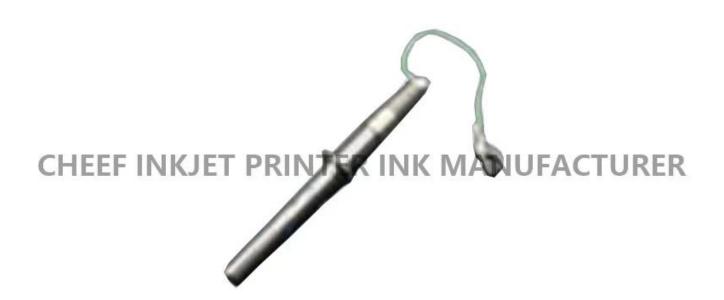

| Part NO.      | 7242                                 |
|---------------|--------------------------------------|
| Part Name     | RESONATOR-G HEAD                     |
| Compatible to | spare parts for Imaje Inkjet printer |