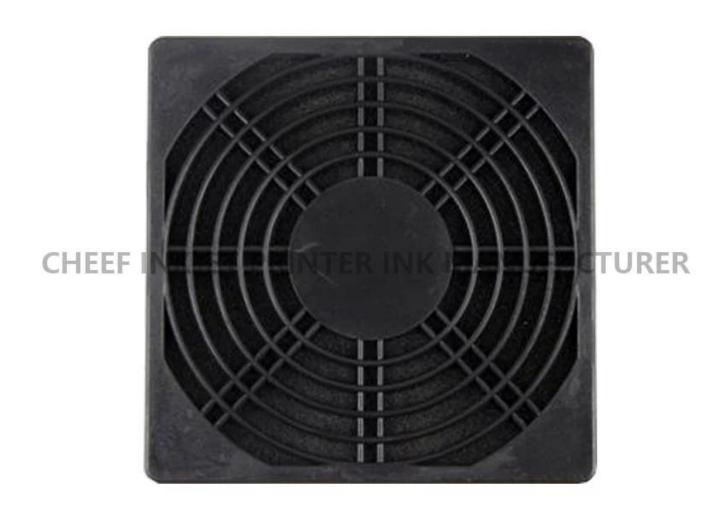

| Part NO.      | 6689                                 |
|---------------|--------------------------------------|
| Part Name     | PROTECTION GRID-FAN                  |
| Compatible to | spare parts for Imaje Inkjet printer |