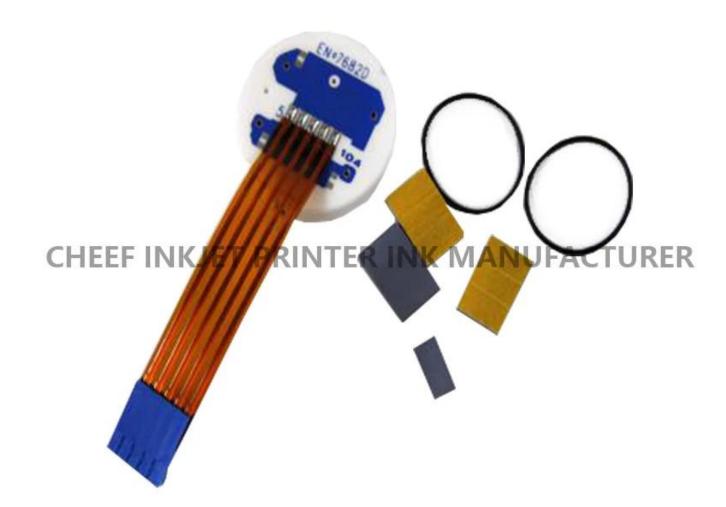

| Part NO.      | 7682                                 |
|---------------|--------------------------------------|
| Part Name     | PRESSURE SENSOR                      |
| Compatible to | spare parts for Imaje Inkjet printer |