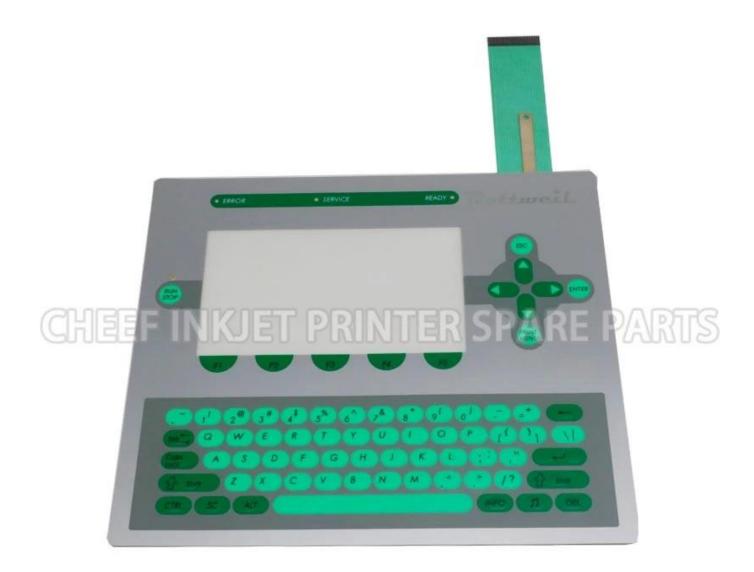

| Part NO.      | PC1403                               |
|---------------|--------------------------------------|
| Part Name     | MEMBRANE KEYBOARD FOR ROTTWEIL I-JET |
| Compatible to | spare parts for ROTTWEIL             |