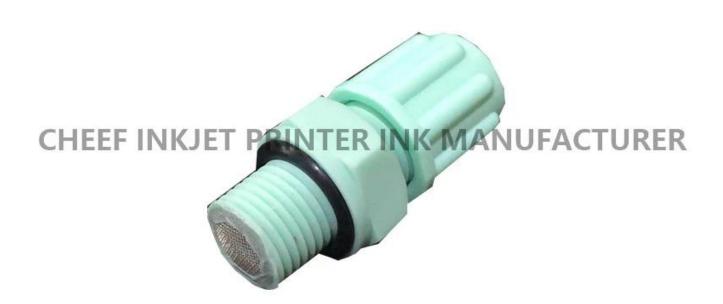

| Part NO.      | PG0451                   |
|---------------|--------------------------|
| Part Name     | Main Filter              |
| Compatible to | spare parts for Metronic |