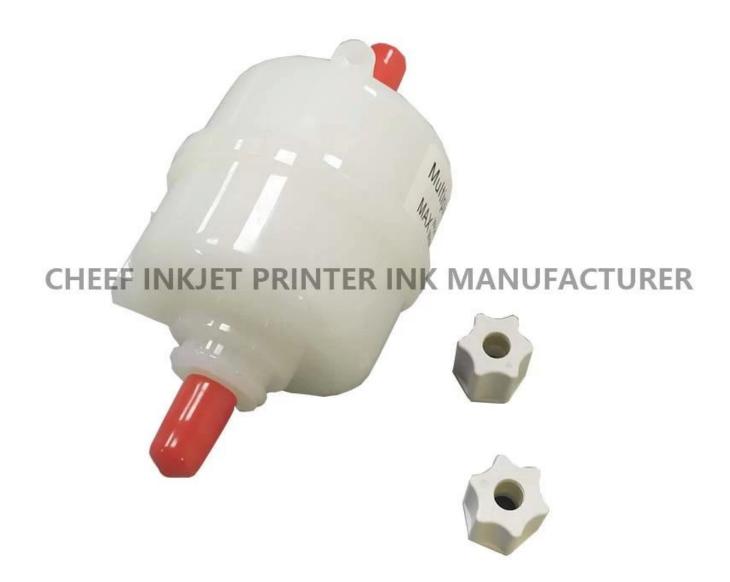

| Part NO.      | 0364                     |
|---------------|--------------------------|
| Part Name     | Main F Filter            |
| Compatible to | spare parts for Metronic |