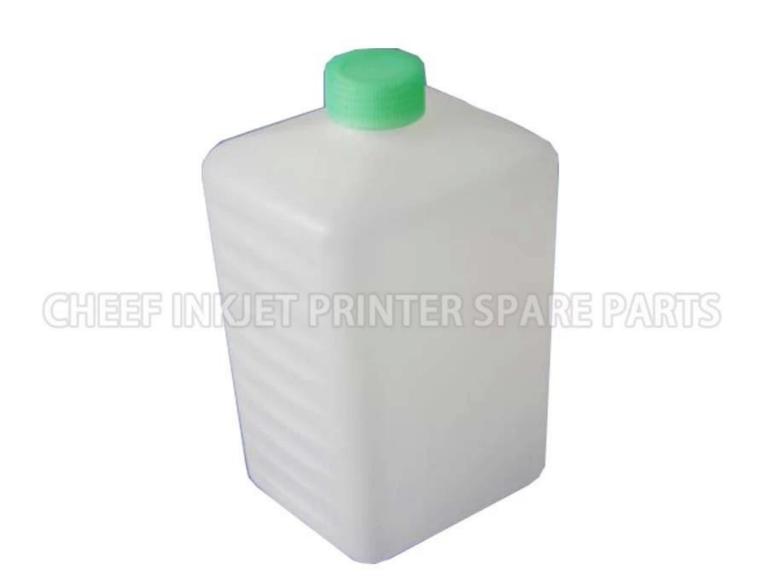

| Part NO.      | 0134                                 |
|---------------|--------------------------------------|
| Part Name     | MAKE UP BOTTLE EBS WITH GREEN LID 1L |
| Compatible to | spare parts for Metronic             |