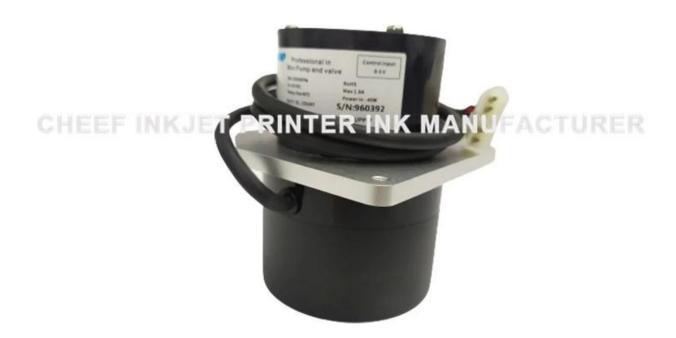

| Part #          | 26966     |
|-----------------|-----------|
| Part name       | MOTOR     |
| Compatible with | For Imaje |

- Q1: How to order spare parts?
- A: Give us the model of spare parts or images.
- Q2: All spare parts for printers you have?
- A: We already do this sector for more than 10 years. For most parts, we can help you!