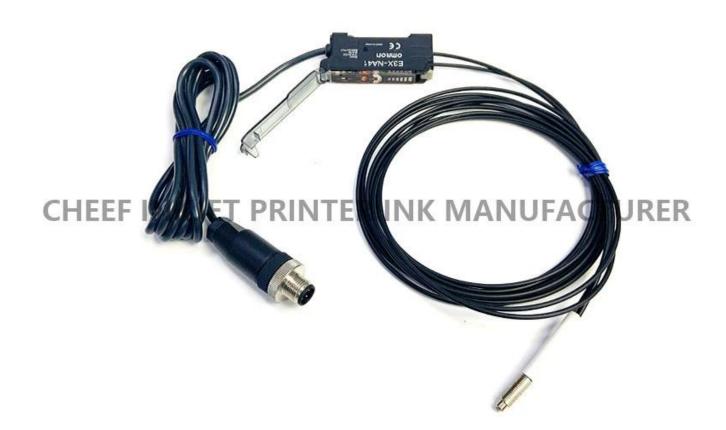

| Part NO.      | CF9020M12                            |
|---------------|--------------------------------------|
| Part Name     | IMAJE 9020 fiber optic sensor kit    |
| Compatible to | spare parts for Imaje Inkjet printer |