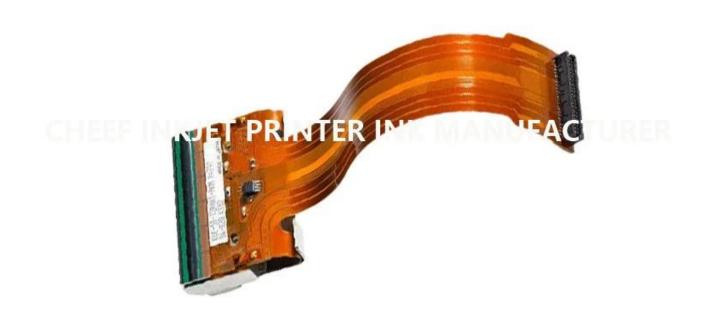

| Part NO.      | 1                                    |
|---------------|--------------------------------------|
| Part Name     | IMAJE X40 53 mm printhead            |
| Compatible to | spare parts for Imaje Inkjet printer |