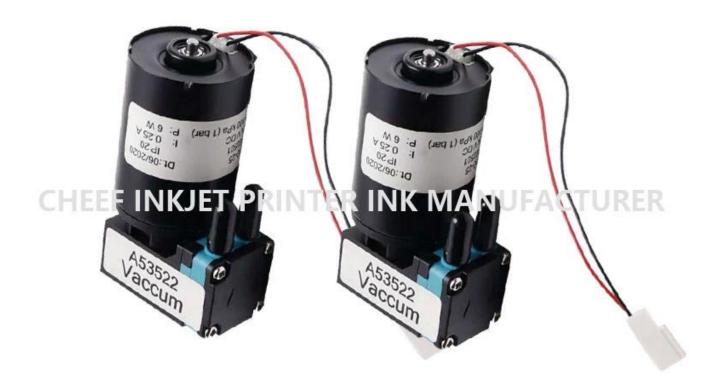

| Part NO.      | A53522-PJC200100075                  |
|---------------|--------------------------------------|
| Part Name     | IMAJE 9029-9028 vacuum pump          |
| Compatible to | spare parts for Imaje Inkjet printer |