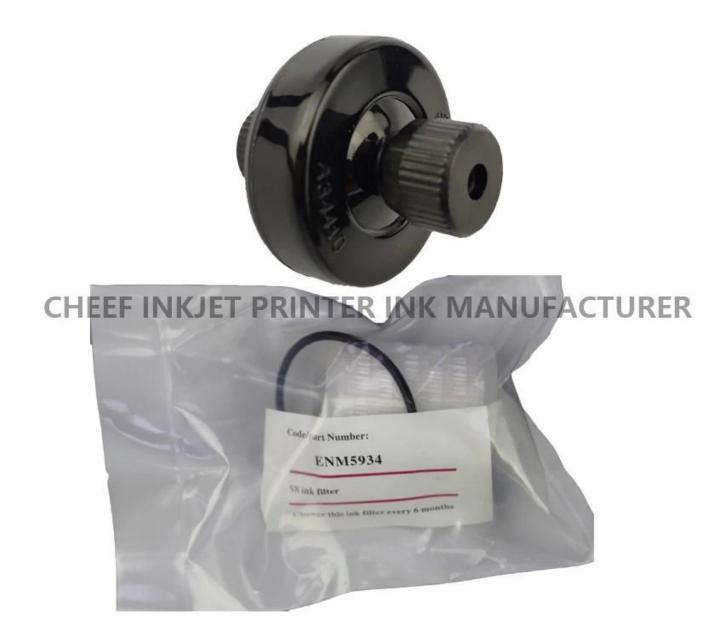

| Part NO.      | A37334                               |
|---------------|--------------------------------------|
| Part Name     | FILTER KIT                           |
| Compatible to | spare parts for Imaje Inkjet printer |