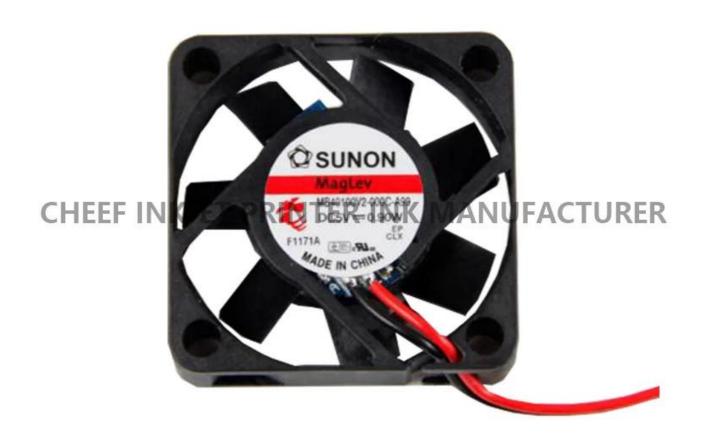

| Part NO.      | 20212                                |
|---------------|--------------------------------------|
| Part Name     | FAN-CONDENSER                        |
| Compatible to | spare parts for Imaje Inkjet printer |