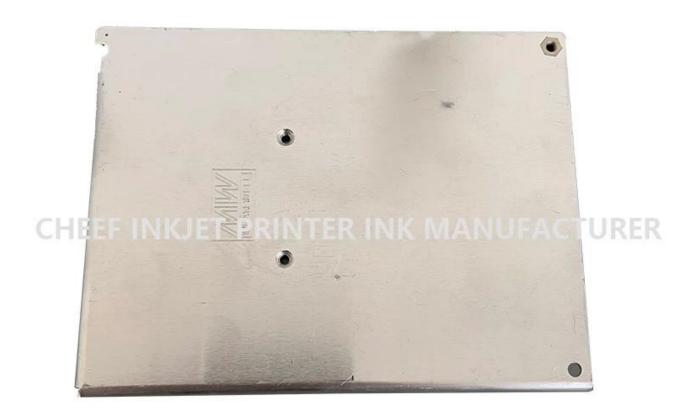

| Part NO.      | ENM46377                             |
|---------------|--------------------------------------|
| Part Name     | Board - Supply                       |
| Compatible to | spare parts for Imaje Inkjet printer |