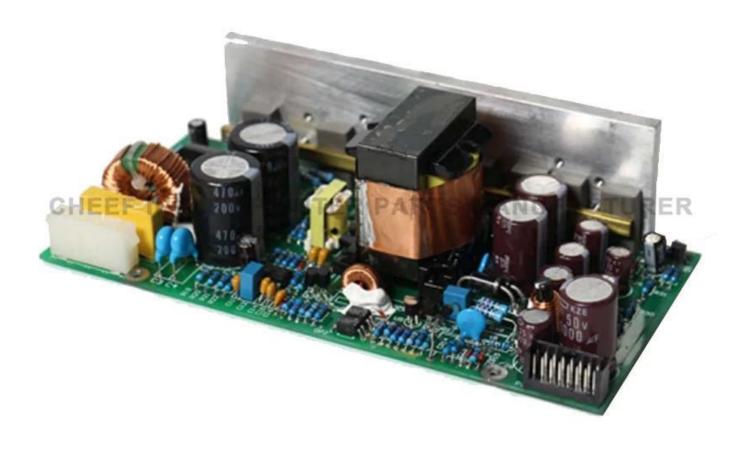

| Part #          | A15692                                                                     |
|-----------------|----------------------------------------------------------------------------|
| Part name       | BOARD - POWER SUPPLY - AUTOMATIC SWITCHED - 110<br>V-220 V (WITHOUT CABLE) |
| Compatible with | For Imaje                                                                  |