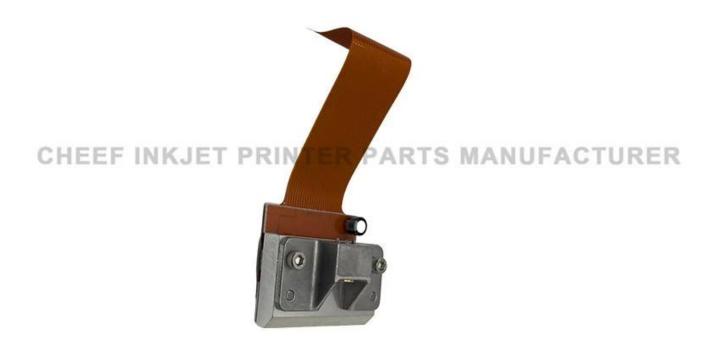

| Part #          | 10018596                              |
|-----------------|---------------------------------------|
| Part name       | 33mm printhead for Imaje 8018 printer |
| Compatible with | For Imaje                             |