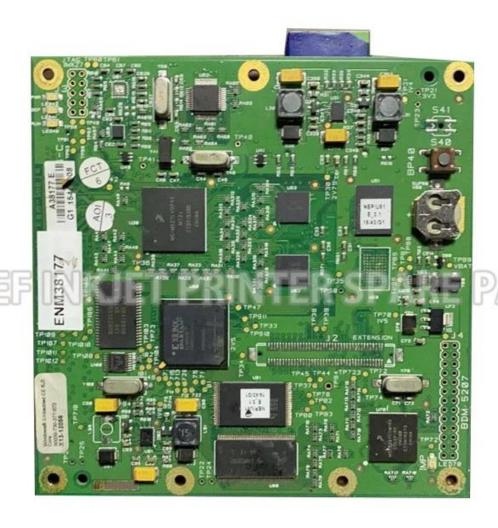

| Part NO.      | /                            |
|---------------|------------------------------|
| Part Name     | main board                   |
| Compatible to | spare parts for markem-imaje |

|                                                                                                                                                                                          | IMAJE inkjet printer spare parts |                                                                  |                 |  |  |  |  |
|------------------------------------------------------------------------------------------------------------------------------------------------------------------------------------------|----------------------------------|------------------------------------------------------------------|-----------------|--|--|--|--|
| Product Name                                                                                                                                                                             | Mold Number                      | Product Name                                                     | Mold Number     |  |  |  |  |
| RESONATOR - G HEAD                                                                                                                                                                       | 7242                             | GUTTER BLOCK SINGLE JET,90 SER                                   | 28591           |  |  |  |  |
| AIR FILTER KIT IP 90 -series F                                                                                                                                                           | A36022                           | AIR FILTER FOR IMAJE 9232                                        | PC1572          |  |  |  |  |
| ONE WAY VALVE FOR S7/S8                                                                                                                                                                  | 13727                            | QUADRUPLE O RING FOR IMAJE 90                                    | PL1531          |  |  |  |  |
| ONE WAY VALVE FOR S7/S8                                                                                                                                                                  | 13727                            | TREBLE O RING FOR IMAJE 90 SER                                   | PL1530          |  |  |  |  |
| ONE WAY VALVE FOR S7/S8                                                                                                                                                                  | 13727                            | E type S series one-way valve                                    | 5525-B          |  |  |  |  |
| ONE WAY VALVE FOR S7/S8                                                                                                                                                                  | 13727                            | OUTPUT CABLE FOR IMAJE S8 POWE                                   | 14121-PC1273    |  |  |  |  |
| GUTTER BLOCK - SINGLE JET - EX                                                                                                                                                           | 5263<br>PG0159                   | BOARD - POWER SUPPLY - AUTOMAT                                   | 14121-PC1271    |  |  |  |  |
| TUBE CONNECTION 1.6MM TUBE CONNECTION 1.6MM                                                                                                                                              | PG0159                           | POTENTIOMETER                                                    | 50145           |  |  |  |  |
| CONNECTION BOX THREE PORT                                                                                                                                                                | ENM0005                          | GUTTER BLOCK TWIN JET,90 SERIES<br>COVER (X3) WITH SCREW-G AND M | 28592<br>6180-A |  |  |  |  |
| CHT BLOCK                                                                                                                                                                                | 10298                            | X                                                                | Y               |  |  |  |  |
| AT SECTION AND A COMP.                                                                                                                                                                   | 1/202020                         | PRINTHEAD COVER FOR IMAJE S SERIES                               | 6180-C          |  |  |  |  |
| TUBE CONNECTION 4.8MM                                                                                                                                                                    | ENM0004                          | REAR COVER GASKET FOR IMAJE S                                    | 5909            |  |  |  |  |
| MAKE-UP BOTTLE FOR IMAJE 0.8L NK CARTRIDGE BOTTLE FOR IMAJE 0.8L                                                                                                                         | PL0709<br>PL0711                 | PRINTHEAD COVER GASKET FOR IMA                                   | 6061            |  |  |  |  |
| Type 90 series G nozzle asse                                                                                                                                                             | 28270                            | REAR COVER FOR IMAJE S SERIES                                    | 6180-B          |  |  |  |  |
| GUTTER BLOCK SINGLE JET,90 SER                                                                                                                                                           | 28591                            | E Type 90 series head cover se                                   | PC1635          |  |  |  |  |
| 7 v 9020 MAIN FILTER                                                                                                                                                                     | 17562                            | Filtro principal 9232 CONNECTOR KIT FOR IMAJE 9040               | 19134<br>7775   |  |  |  |  |
| AN-CONDENSER                                                                                                                                                                             | 20212                            | CHASSIS FOR IMAJE S SERIES ELE                                   | 10133-PC1647    |  |  |  |  |
| AN FOR \$4/\$8/9040                                                                                                                                                                      | 5494                             | FILTRO-COALESCEN TE-CON ANILLA                                   | 7765            |  |  |  |  |
| type vacuum recovery pump /T                                                                                                                                                             | 4295                             | 1/4 STRATGHT CONNECTOR FOR IMA                                   | 7767            |  |  |  |  |
| ype E pump nut                                                                                                                                                                           | PY0253                           | E type S8 coupler                                                | 6562            |  |  |  |  |
| WRENCH-HEXAGONAL-CANNON                                                                                                                                                                  | 14434                            | INPUT CABLE FOR IMAJE S8 SERIE                                   | 14121-PC1682    |  |  |  |  |
| VIRED FAN                                                                                                                                                                                | 28370                            | E type S series nozzle cap gas                                   | 6179            |  |  |  |  |
| 8 FILTER SCREEN -14µm - G and M HEADS                                                                                                                                                    | 17673                            | BOARD-ADP G AND M                                                | 6007            |  |  |  |  |
| 4 · S8 MAIN FILTER                                                                                                                                                                       | 5934                             | E type 9020 power supply board                                   | 36522-PC1270    |  |  |  |  |
| Original E type 9020 control b                                                                                                                                                           | 6909                             | FIXING RING FOR IMAJE 9232 MAI                                   | PC1740          |  |  |  |  |
| type P head component                                                                                                                                                                    | 17467                            | 9040 keyboard mask                                               | 36266           |  |  |  |  |
| type 9040 industrial interfa                                                                                                                                                             | 36789                            | E type 512KB memory card                                         | PC1777          |  |  |  |  |
| AN FOR \$4/\$8/9040                                                                                                                                                                      | 5494                             | MAGNIFYING CIRCUIT BOARD FOR I                                   | 28629           |  |  |  |  |
| ROTECTION GRID-FAN                                                                                                                                                                       | 6689                             | COUPLER FEMALE COMPLETE M5*2.7                                   | 6028            |  |  |  |  |
| ROTECTOR-RESONATOR                                                                                                                                                                       | 6405                             | COUPLER FEMALE COMPLETE M5*1.6                                   | 50421           |  |  |  |  |
| EAD COVER-M HEAD-HEAD WITH FL                                                                                                                                                            | 15886                            | E type S series one-way valve                                    | 5525            |  |  |  |  |
| GUTTER BLOCK - SINGLE JET - EX                                                                                                                                                           | 5263                             | CONNECTOR-RECUP/BLEED-FOR SING                                   | 6092            |  |  |  |  |
| CHT BLOCK                                                                                                                                                                                | 10298                            | PUMP CONNECTOR                                                   | 3199            |  |  |  |  |
| EXAGON SCREW FOR IMAJE PUMPHE                                                                                                                                                            | ENM00010                         | S4/S8 BLACK INK FILTER                                           | PG0349          |  |  |  |  |
| BOARD - POWER SUPPLY - AUTOMAT                                                                                                                                                           | 14121                            | OPAQUE FILTER FOR IMAJE \$4/\$8                                  | PG0350          |  |  |  |  |
| BOARD-POWER SUPPLY-110V220V-WI                                                                                                                                                           | 36522                            | BLACK INK FILTER FOR IMAJE 9040                                  | PG0351          |  |  |  |  |
| SQUARE MAGNET-10X10-FLAT ELECT                                                                                                                                                           | 16713                            | OPAQUE FILTER FOR IMAJE 9040                                     | PG0352          |  |  |  |  |
| SCREW (X 10) - KNURLED - ALUMI                                                                                                                                                           | 6206                             | PRE-HEAD FILTER FOR IMAJE S8                                     | 5570            |  |  |  |  |
| CARTRIDGE - INK FILTER - WITH                                                                                                                                                            | 5553                             | ENM25683 FILTER FOR PRINTHEAD                                    | 25683           |  |  |  |  |
| GUTTER BLOCK TWINJET                                                                                                                                                                     | 5261                             | BOADR-RESON APOR SUPPLY GANDMH                                   | 6004            |  |  |  |  |
| PRESSURE CHAMBER TEFLON MEMBRA                                                                                                                                                           | 1                                | FILTER KIT FOR 9232                                              | 40989           |  |  |  |  |
| type O ring                                                                                                                                                                              | PL1212                           | IR FILTER KIT FOR IMAJE 9232                                     | PG0361<br>10086 |  |  |  |  |
| PRESSURE SENSOR                                                                                                                                                                          | 7682<br>4485                     | ELECTROVALVE VISCOMETER  BOADR-RESON APOR SUPPLY GANDMH          | 11428           |  |  |  |  |
| type pipe plug<br>RONT DOOR HINGE(PAIR)                                                                                                                                                  | 7818                             | TOP COVER                                                        | 10251           |  |  |  |  |
| IINGE(X2)-KEYBOARD                                                                                                                                                                       | 7596                             | LEVEL SAFETY BLOCK                                               | 14123           |  |  |  |  |
| type four connection body                                                                                                                                                                | 6                                | Ink circuit / Modulo de tinta                                    | 37251           |  |  |  |  |
| type straight connection                                                                                                                                                                 | 12                               | PC BOARD CHIP FOR IMAJE (S8 M                                    | PC1909          |  |  |  |  |
| type gun seat adjustment cam                                                                                                                                                             | 5670                             | PC BOARD CHIP FOR IMAJE (S8 G                                    | PC1910          |  |  |  |  |
| type gun seat locking screw                                                                                                                                                              | 5678                             | PC BOARD CHIP FOR IMAJE (S8 G                                    | PC1911          |  |  |  |  |
| type gun seat adjusted cam (                                                                                                                                                             | 5671                             | PC BOARD CHIP FOR IMAJE (9040                                    | PC1912          |  |  |  |  |
| S series recovery elbow (wit                                                                                                                                                             | PY0287                           | MOTOR-PC 9040/9232                                               | 26966           |  |  |  |  |
| type 0.8L square bottle cap                                                                                                                                                              | PB0148                           | RESONATOR - P HEAD                                               | 17470           |  |  |  |  |
| CEYBOARD OPERATOR INT-S7 SIGMA                                                                                                                                                           | 15978-2                          | OPAQUE FILTER FOR IMAJE S SERIES/9040                            | 6256            |  |  |  |  |
| type gun screwdriver                                                                                                                                                                     | TL0173                           | Electrovalves block 4 - 9020/9                                   | 34044           |  |  |  |  |
| Type 90 series G nozzle asse                                                                                                                                                             | 28270-PC1423                     | Electrovalves block 4 - 9232 (                                   | 47086           |  |  |  |  |
| MAJE S7s KEYPAD HANDHELD TERM                                                                                                                                                            | 5280                             | INPUT CABLE FOR POWER SUPPLY                                     | 36522-PC1272    |  |  |  |  |
| COVER (X3) WITH SCREW-G AND M                                                                                                                                                            | 6180                             | E crystal oscillator line                                        | 6540            |  |  |  |  |
| MODULATION ASSEMBLY - G HEAD                                                                                                                                                             | 18245                            | NUT-CANNON-HEXA GONAL                                            | 14433           |  |  |  |  |
| type nozzle cover                                                                                                                                                                        | 5257                             | SINGLE JET IMP FOR S4                                            | 19242           |  |  |  |  |
| type 9232 main filter /Y                                                                                                                                                                 | 19134                            | SPACER                                                           | 5676            |  |  |  |  |
| RINTHEAD FRONT COVER GASKET F                                                                                                                                                            | 6179-PC1500                      | E 9028 decoder                                                   | PL2418          |  |  |  |  |
| EAR COVER-SCREW CHe M2*6-SEAL                                                                                                                                                            | 28676                            | E 9018 decoder                                                   | PL2435          |  |  |  |  |
| EYBOARD FOR 9020/9030                                                                                                                                                                    | 28240-P                          | ASSEMBLED GUTTER SENSOR                                          | 38973           |  |  |  |  |
|                                                                                                                                                                                          | PY0088                           | WASH STATION MTG BRACKET ASSY                                    | 10012           |  |  |  |  |
|                                                                                                                                                                                          |                                  | Head bracket - long                                              | 7329            |  |  |  |  |
| S series front panel to indu                                                                                                                                                             | 14114                            |                                                                  | 200.00          |  |  |  |  |
| S series front panel to indu<br>CHASSIS FOR ELECTROEALVES BLOC                                                                                                                           | 28992                            | BOARD BACKLIT DISPLAY CONVERTER                                  | 17704           |  |  |  |  |
| S series front panel to indu<br>CHASSIS FOR ELECTROEALVES BLOC<br>S series crystal locking scr                                                                                           | 28992<br>13870                   | BOARD BACKLIT DISPLAY CONVERTER E type S4/S8 nozzle              | 17704<br>14431  |  |  |  |  |
| E Type 90 series recovery elbo E S series front panel to indu CHASSIS FOR ELECTROEALVES BLOC E S series crystal locking scr PROTECTOR-ANTITAPONAMIENTO (* PROTECTOR-ANTITAPONAMIENTO(*3) | 28992                            | BOARD BACKLIT DISPLAY CONVERTER                                  | 17704           |  |  |  |  |