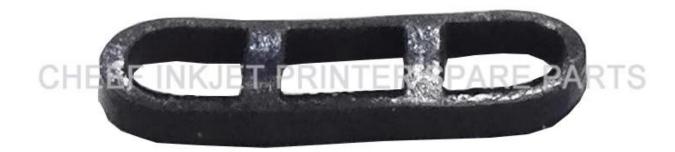

| Part NO.      | PL1909                   |
|---------------|--------------------------|
| Part Name     | SOLENOID VALVE GASKET    |
| Compatible to | spare parts for Metronic |