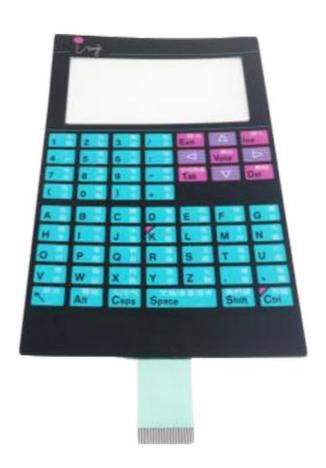

| Part NO.      | 5280                         |
|---------------|------------------------------|
| Part Name     | S7s KEYPAD HANDHELD TERMINAL |
| Compatible to | spare parts for markem-imaje |

|                                                                                                                                                                                          | IMAJE inkjet printer spare parts |                                                                  |                 |  |  |  |  |
|------------------------------------------------------------------------------------------------------------------------------------------------------------------------------------------|----------------------------------|------------------------------------------------------------------|-----------------|--|--|--|--|
| Product Name                                                                                                                                                                             | Mold Number                      | Product Name                                                     | Mold Number     |  |  |  |  |
| RESONATOR - G HEAD                                                                                                                                                                       | 7242                             | GUTTER BLOCK SINGLE JET,90 SER                                   | 28591           |  |  |  |  |
| AIR FILTER KIT IP 90 -series F                                                                                                                                                           | A36022                           | AIR FILTER FOR IMAJE 9232                                        | PC1572          |  |  |  |  |
| ONE WAY VALVE FOR S7/S8                                                                                                                                                                  | 13727                            | QUADRUPLE O RING FOR IMAJE 90                                    | PL1531          |  |  |  |  |
| ONE WAY VALVE FOR S7/S8                                                                                                                                                                  | 13727                            | TREBLE O RING FOR IMAJE 90 SER                                   | PL1530          |  |  |  |  |
| ONE WAY VALVE FOR S7/S8                                                                                                                                                                  | 13727                            | E type S series one-way valve                                    | 5525-B          |  |  |  |  |
| ONE WAY VALVE FOR S7/S8                                                                                                                                                                  | 13727                            | OUTPUT CABLE FOR IMAJE S8 POWE                                   | 14121-PC1273    |  |  |  |  |
| GUTTER BLOCK - SINGLE JET - EX                                                                                                                                                           | 5263<br>PG0159                   | BOARD - POWER SUPPLY - AUTOMAT                                   | 14121-PC1271    |  |  |  |  |
| TUBE CONNECTION 1.6MM TUBE CONNECTION 1.6MM                                                                                                                                              | PG0159                           | POTENTIOMETER                                                    | 50145           |  |  |  |  |
| CONNECTION BOX THREE PORT                                                                                                                                                                | ENM0005                          | GUTTER BLOCK TWIN JET,90 SERIES<br>COVER (X3) WITH SCREW-G AND M | 28592<br>6180-A |  |  |  |  |
| CHT BLOCK                                                                                                                                                                                | 10298                            | X                                                                | Y               |  |  |  |  |
| AT SECTION AND A COMP.                                                                                                                                                                   | 1/202020                         | PRINTHEAD COVER FOR IMAJE S SERIES                               | 6180-C          |  |  |  |  |
| TUBE CONNECTION 4.8MM                                                                                                                                                                    | ENM0004                          | REAR COVER GASKET FOR IMAJE S                                    | 5909            |  |  |  |  |
| MAKE-UP BOTTLE FOR IMAJE 0.8L NK CARTRIDGE BOTTLE FOR IMAJE 0.8L                                                                                                                         | PL0709<br>PL0711                 | PRINTHEAD COVER GASKET FOR IMA                                   | 6061            |  |  |  |  |
| Type 90 series G nozzle asse                                                                                                                                                             | 28270                            | REAR COVER FOR IMAJE S SERIES                                    | 6180-B          |  |  |  |  |
| GUTTER BLOCK SINGLE JET,90 SER                                                                                                                                                           | 28591                            | E Type 90 series head cover se                                   | PC1635          |  |  |  |  |
| 7 v 9020 MAIN FILTER                                                                                                                                                                     | 17562                            | Filtro principal 9232 CONNECTOR KIT FOR IMAJE 9040               | 19134<br>7775   |  |  |  |  |
| AN-CONDENSER                                                                                                                                                                             | 20212                            | CHASSIS FOR IMAJE S SERIES ELE                                   | 10133-PC1647    |  |  |  |  |
| AN FOR \$4/\$8/9040                                                                                                                                                                      | 5494                             | FILTRO-COALESCEN TE-CON ANILLA                                   | 7765            |  |  |  |  |
| type vacuum recovery pump /T                                                                                                                                                             | 4295                             | 1/4 STRATGHT CONNECTOR FOR IMA                                   | 7767            |  |  |  |  |
| ype E pump nut                                                                                                                                                                           | PY0253                           | E type S8 coupler                                                | 6562            |  |  |  |  |
| WRENCH-HEXAGONAL-CANNON                                                                                                                                                                  | 14434                            | INPUT CABLE FOR IMAJE S8 SERIE                                   | 14121-PC1682    |  |  |  |  |
| VIRED FAN                                                                                                                                                                                | 28370                            | E type S series nozzle cap gas                                   | 6179            |  |  |  |  |
| 8 FILTER SCREEN -14µm - G and M HEADS                                                                                                                                                    | 17673                            | BOARD-ADP G AND M                                                | 6007            |  |  |  |  |
| 4 · S8 MAIN FILTER                                                                                                                                                                       | 5934                             | E type 9020 power supply board                                   | 36522-PC1270    |  |  |  |  |
| Original E type 9020 control b                                                                                                                                                           | 6909                             | FIXING RING FOR IMAJE 9232 MAI                                   | PC1740          |  |  |  |  |
| type P head component                                                                                                                                                                    | 17467                            | 9040 keyboard mask                                               | 36266           |  |  |  |  |
| type 9040 industrial interfa                                                                                                                                                             | 36789                            | E type 512KB memory card                                         | PC1777          |  |  |  |  |
| AN FOR \$4/\$8/9040                                                                                                                                                                      | 5494                             | MAGNIFYING CIRCUIT BOARD FOR I                                   | 28629           |  |  |  |  |
| ROTECTION GRID-FAN                                                                                                                                                                       | 6689                             | COUPLER FEMALE COMPLETE M5*2.7                                   | 6028            |  |  |  |  |
| ROTECTOR-RESONATOR                                                                                                                                                                       | 6405                             | COUPLER FEMALE COMPLETE M5*1.6                                   | 50421           |  |  |  |  |
| EAD COVER-M HEAD-HEAD WITH FL                                                                                                                                                            | 15886                            | E type S series one-way valve                                    | 5525            |  |  |  |  |
| GUTTER BLOCK - SINGLE JET - EX                                                                                                                                                           | 5263                             | CONNECTOR-RECUP/BLEED-FOR SING                                   | 6092            |  |  |  |  |
| CHT BLOCK                                                                                                                                                                                | 10298                            | PUMP CONNECTOR                                                   | 3199            |  |  |  |  |
| EXAGON SCREW FOR IMAJE PUMPHE                                                                                                                                                            | ENM00010                         | S4/S8 BLACK INK FILTER                                           | PG0349          |  |  |  |  |
| BOARD - POWER SUPPLY - AUTOMAT                                                                                                                                                           | 14121                            | OPAQUE FILTER FOR IMAJE \$4/\$8                                  | PG0350          |  |  |  |  |
| BOARD-POWER SUPPLY-110V220V-WI                                                                                                                                                           | 36522                            | BLACK INK FILTER FOR IMAJE 9040                                  | PG0351          |  |  |  |  |
| SQUARE MAGNET-10X10-FLAT ELECT                                                                                                                                                           | 16713                            | OPAQUE FILTER FOR IMAJE 9040                                     | PG0352          |  |  |  |  |
| SCREW (X 10) - KNURLED - ALUMI                                                                                                                                                           | 6206                             | PRE-HEAD FILTER FOR IMAJE S8                                     | 5570            |  |  |  |  |
| CARTRIDGE - INK FILTER - WITH                                                                                                                                                            | 5553                             | ENM25683 FILTER FOR PRINTHEAD                                    | 25683           |  |  |  |  |
| GUTTER BLOCK TWINJET                                                                                                                                                                     | 5261                             | BOADR-RESON APOR SUPPLY GANDMH                                   | 6004            |  |  |  |  |
| PRESSURE CHAMBER TEFLON MEMBRA                                                                                                                                                           | 1                                | FILTER KIT FOR 9232                                              | 40989           |  |  |  |  |
| type O ring                                                                                                                                                                              | PL1212                           | IR FILTER KIT FOR IMAJE 9232                                     | PG0361<br>10086 |  |  |  |  |
| PRESSURE SENSOR                                                                                                                                                                          | 7682<br>4485                     | ELECTROVALVE VISCOMETER  BOADR-RESON APOR SUPPLY GANDMH          | 11428           |  |  |  |  |
| type pipe plug<br>RONT DOOR HINGE(PAIR)                                                                                                                                                  | 7818                             | TOP COVER                                                        | 10251           |  |  |  |  |
| IINGE(X2)-KEYBOARD                                                                                                                                                                       | 7596                             | LEVEL SAFETY BLOCK                                               | 14123           |  |  |  |  |
| type four connection body                                                                                                                                                                | 6                                | Ink circuit / Modulo de tinta                                    | 37251           |  |  |  |  |
| type straight connection                                                                                                                                                                 | 12                               | PC BOARD CHIP FOR IMAJE (S8 M                                    | PC1909          |  |  |  |  |
| type gun seat adjustment cam                                                                                                                                                             | 5670                             | PC BOARD CHIP FOR IMAJE (S8 G                                    | PC1910          |  |  |  |  |
| type gun seat locking screw                                                                                                                                                              | 5678                             | PC BOARD CHIP FOR IMAJE (S8 G                                    | PC1911          |  |  |  |  |
| type gun seat adjusted cam (                                                                                                                                                             | 5671                             | PC BOARD CHIP FOR IMAJE (9040                                    | PC1912          |  |  |  |  |
| S series recovery elbow (wit                                                                                                                                                             | PY0287                           | MOTOR-PC 9040/9232                                               | 26966           |  |  |  |  |
| type 0.8L square bottle cap                                                                                                                                                              | PB0148                           | RESONATOR - P HEAD                                               | 17470           |  |  |  |  |
| CEYBOARD OPERATOR INT-S7 SIGMA                                                                                                                                                           | 15978-2                          | OPAQUE FILTER FOR IMAJE S SERIES/9040                            | 6256            |  |  |  |  |
| type gun screwdriver                                                                                                                                                                     | TL0173                           | Electrovalves block 4 - 9020/9                                   | 34044           |  |  |  |  |
| Type 90 series G nozzle asse                                                                                                                                                             | 28270-PC1423                     | Electrovalves block 4 - 9232 (                                   | 47086           |  |  |  |  |
| MAJE S7s KEYPAD HANDHELD TERM                                                                                                                                                            | 5280                             | INPUT CABLE FOR POWER SUPPLY                                     | 36522-PC1272    |  |  |  |  |
| COVER (X3) WITH SCREW-G AND M                                                                                                                                                            | 6180                             | E crystal oscillator line                                        | 6540            |  |  |  |  |
| MODULATION ASSEMBLY - G HEAD                                                                                                                                                             | 18245                            | NUT-CANNON-HEXA GONAL                                            | 14433           |  |  |  |  |
| type nozzle cover                                                                                                                                                                        | 5257                             | SINGLE JET IMP FOR S4                                            | 19242           |  |  |  |  |
| type 9232 main filter /Y                                                                                                                                                                 | 19134                            | SPACER                                                           | 5676            |  |  |  |  |
| RINTHEAD FRONT COVER GASKET F                                                                                                                                                            | 6179-PC1500                      | E 9028 decoder                                                   | PL2418          |  |  |  |  |
| EAR COVER-SCREW CHe M2*6-SEAL                                                                                                                                                            | 28676                            | E 9018 decoder                                                   | PL2435          |  |  |  |  |
| EYBOARD FOR 9020/9030                                                                                                                                                                    | 28240-P                          | ASSEMBLED GUTTER SENSOR                                          | 38973           |  |  |  |  |
|                                                                                                                                                                                          | PY0088                           | WASH STATION MTG BRACKET ASSY                                    | 10012           |  |  |  |  |
|                                                                                                                                                                                          |                                  | Head bracket - long                                              | 7329            |  |  |  |  |
| S series front panel to indu                                                                                                                                                             | 14114                            |                                                                  | 200.00          |  |  |  |  |
| S series front panel to indu<br>CHASSIS FOR ELECTROEALVES BLOC                                                                                                                           | 28992                            | BOARD BACKLIT DISPLAY CONVERTER                                  | 17704           |  |  |  |  |
| S series front panel to indu<br>CHASSIS FOR ELECTROEALVES BLOC<br>S series crystal locking scr                                                                                           | 28992<br>13870                   | BOARD BACKLIT DISPLAY CONVERTER E type S4/S8 nozzle              | 17704<br>14431  |  |  |  |  |
| E Type 90 series recovery elbo E S series front panel to indu CHASSIS FOR ELECTROEALVES BLOC E S series crystal locking scr PROTECTOR-ANTITAPONAMIENTO (* PROTECTOR-ANTITAPONAMIENTO(*3) | 28992                            | BOARD BACKLIT DISPLAY CONVERTER                                  | 17704           |  |  |  |  |