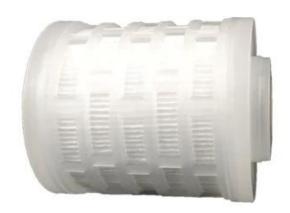

| Part n.         | ENM 5934                     |
|-----------------|------------------------------|
| Part name       | S4 S8 MAIN FILTER            |
| Compatible with | spare parts for markem-imaje |