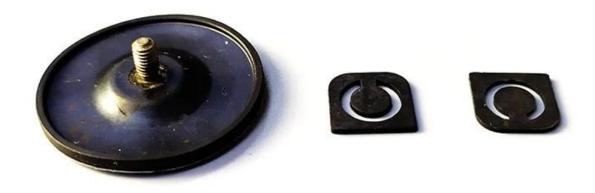

| Part NO.               | PC1576                              |
|------------------------|-------------------------------------|
| Part Name              | Recovery pump maintenance diaphragm |
| Compatible for printer | spare parts for leibinger           |