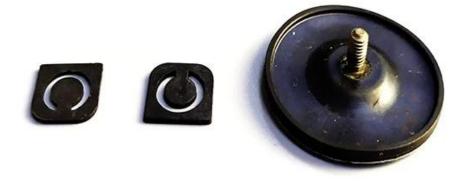

| Part NO.               | PC1576                              |
|------------------------|-------------------------------------|
| Part Name              | Recovery pump maintenance diaphragm |
| Compatible for printer | spare parts for leibinger           |