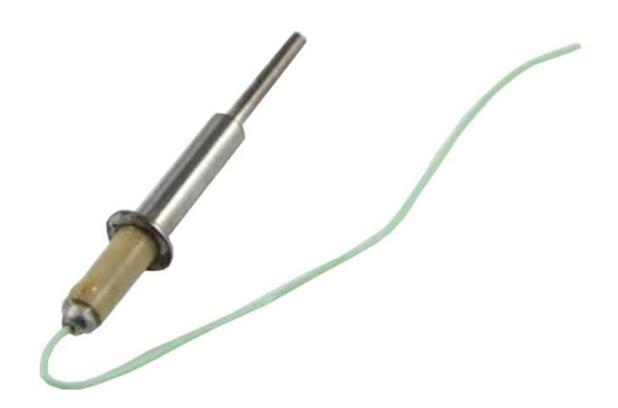

| Part NO.      | 5192                  |
|---------------|-----------------------|
| Part Name     | RESONATOR -M HEAD     |
| Compatible to | spare parts for Imaje |

|                                                                                                                                                                                          | IMAJE inkjet printer spare parts |                                                                  |                 |  |  |  |  |
|------------------------------------------------------------------------------------------------------------------------------------------------------------------------------------------|----------------------------------|------------------------------------------------------------------|-----------------|--|--|--|--|
| Product Name                                                                                                                                                                             | Mold Number                      | Product Name                                                     | Mold Number     |  |  |  |  |
| RESONATOR - G HEAD                                                                                                                                                                       | 7242                             | GUTTER BLOCK SINGLE JET,90 SER                                   | 28591           |  |  |  |  |
| AIR FILTER KIT IP 90 -series F                                                                                                                                                           | A36022                           | AIR FILTER FOR IMAJE 9232                                        | PC1572          |  |  |  |  |
| ONE WAY VALVE FOR S7/S8                                                                                                                                                                  | 13727                            | QUADRUPLE O RING FOR IMAJE 90                                    | PL1531          |  |  |  |  |
| ONE WAY VALVE FOR S7/S8                                                                                                                                                                  | 13727                            | TREBLE O RING FOR IMAJE 90 SER                                   | PL1530          |  |  |  |  |
| ONE WAY VALVE FOR S7/S8                                                                                                                                                                  | 13727                            | E type S series one-way valve                                    | 5525-B          |  |  |  |  |
| ONE WAY VALVE FOR S7/S8                                                                                                                                                                  | 13727                            | OUTPUT CABLE FOR IMAJE S8 POWE                                   | 14121-PC1273    |  |  |  |  |
| GUTTER BLOCK - SINGLE JET - EX                                                                                                                                                           | 5263<br>PG0159                   | BOARD - POWER SUPPLY - AUTOMAT                                   | 14121-PC1271    |  |  |  |  |
| TUBE CONNECTION 1.6MM TUBE CONNECTION 1.6MM                                                                                                                                              | PG0159                           | POTENTIOMETER                                                    | 50145           |  |  |  |  |
| CONNECTION BOX THREE PORT                                                                                                                                                                | ENM0005                          | GUTTER BLOCK TWIN JET,90 SERIES<br>COVER (X3) WITH SCREW-G AND M | 28592<br>6180-A |  |  |  |  |
| CHT BLOCK                                                                                                                                                                                | 10298                            | X                                                                | Y               |  |  |  |  |
| AT SECTION AND A COMP.                                                                                                                                                                   | 1/202020                         | PRINTHEAD COVER FOR IMAJE S SERIES                               | 6180-C          |  |  |  |  |
| TUBE CONNECTION 4.8MM                                                                                                                                                                    | ENM0004                          | REAR COVER GASKET FOR IMAJE S                                    | 5909            |  |  |  |  |
| MAKE-UP BOTTLE FOR IMAJE 0.8L NK CARTRIDGE BOTTLE FOR IMAJE 0.8L                                                                                                                         | PL0709<br>PL0711                 | PRINTHEAD COVER GASKET FOR IMA                                   | 6061            |  |  |  |  |
| Type 90 series G nozzle asse                                                                                                                                                             | 28270                            | REAR COVER FOR IMAJE S SERIES                                    | 6180-B          |  |  |  |  |
| GUTTER BLOCK SINGLE JET,90 SER                                                                                                                                                           | 28591                            | E Type 90 series head cover se                                   | PC1635          |  |  |  |  |
| 7 v 9020 MAIN FILTER                                                                                                                                                                     | 17562                            | Filtro principal 9232 CONNECTOR KIT FOR IMAJE 9040               | 19134<br>7775   |  |  |  |  |
| AN-CONDENSER                                                                                                                                                                             | 20212                            | CHASSIS FOR IMAJE S SERIES ELE                                   | 10133-PC1647    |  |  |  |  |
| AN FOR \$4/\$8/9040                                                                                                                                                                      | 5494                             | FILTRO-COALESCEN TE-CON ANILLA                                   | 7765            |  |  |  |  |
| type vacuum recovery pump /T                                                                                                                                                             | 4295                             | 1/4 STRATGHT CONNECTOR FOR IMA                                   | 7767            |  |  |  |  |
| ype E pump nut                                                                                                                                                                           | PY0253                           | E type S8 coupler                                                | 6562            |  |  |  |  |
| WRENCH-HEXAGONAL-CANNON                                                                                                                                                                  | 14434                            | INPUT CABLE FOR IMAJE S8 SERIE                                   | 14121-PC1682    |  |  |  |  |
| VIRED FAN                                                                                                                                                                                | 28370                            | E type S series nozzle cap gas                                   | 6179            |  |  |  |  |
| 8 FILTER SCREEN -14µm - G and M HEADS                                                                                                                                                    | 17673                            | BOARD-ADP G AND M                                                | 6007            |  |  |  |  |
| 4 · S8 MAIN FILTER                                                                                                                                                                       | 5934                             | E type 9020 power supply board                                   | 36522-PC1270    |  |  |  |  |
| Original E type 9020 control b                                                                                                                                                           | 6909                             | FIXING RING FOR IMAJE 9232 MAI                                   | PC1740          |  |  |  |  |
| type P head component                                                                                                                                                                    | 17467                            | 9040 keyboard mask                                               | 36266           |  |  |  |  |
| type 9040 industrial interfa                                                                                                                                                             | 36789                            | E type 512KB memory card                                         | PC1777          |  |  |  |  |
| AN FOR \$4/\$8/9040                                                                                                                                                                      | 5494                             | MAGNIFYING CIRCUIT BOARD FOR I                                   | 28629           |  |  |  |  |
| ROTECTION GRID-FAN                                                                                                                                                                       | 6689                             | COUPLER FEMALE COMPLETE M5*2.7                                   | 6028            |  |  |  |  |
| ROTECTOR-RESONATOR                                                                                                                                                                       | 6405                             | COUPLER FEMALE COMPLETE M5*1.6                                   | 50421           |  |  |  |  |
| EAD COVER-M HEAD-HEAD WITH FL                                                                                                                                                            | 15886                            | E type S series one-way valve                                    | 5525            |  |  |  |  |
| GUTTER BLOCK - SINGLE JET - EX                                                                                                                                                           | 5263                             | CONNECTOR-RECUP/BLEED-FOR SING                                   | 6092            |  |  |  |  |
| CHT BLOCK                                                                                                                                                                                | 10298                            | PUMP CONNECTOR                                                   | 3199            |  |  |  |  |
| EXAGON SCREW FOR IMAJE PUMPHE                                                                                                                                                            | ENM00010                         | S4/S8 BLACK INK FILTER                                           | PG0349          |  |  |  |  |
| BOARD - POWER SUPPLY - AUTOMAT                                                                                                                                                           | 14121                            | OPAQUE FILTER FOR IMAJE \$4/\$8                                  | PG0350          |  |  |  |  |
| BOARD-POWER SUPPLY-110V220V-WI                                                                                                                                                           | 36522                            | BLACK INK FILTER FOR IMAJE 9040                                  | PG0351          |  |  |  |  |
| SQUARE MAGNET-10X10-FLAT ELECT                                                                                                                                                           | 16713                            | OPAQUE FILTER FOR IMAJE 9040                                     | PG0352          |  |  |  |  |
| SCREW (X 10) - KNURLED - ALUMI                                                                                                                                                           | 6206                             | PRE-HEAD FILTER FOR IMAJE S8                                     | 5570            |  |  |  |  |
| CARTRIDGE - INK FILTER - WITH                                                                                                                                                            | 5553                             | ENM25683 FILTER FOR PRINTHEAD                                    | 25683           |  |  |  |  |
| GUTTER BLOCK TWINJET                                                                                                                                                                     | 5261                             | BOADR-RESON APOR SUPPLY GANDMH                                   | 6004            |  |  |  |  |
| PRESSURE CHAMBER TEFLON MEMBRA                                                                                                                                                           | 1                                | FILTER KIT FOR 9232                                              | 40989           |  |  |  |  |
| type O ring                                                                                                                                                                              | PL1212                           | IR FILTER KIT FOR IMAJE 9232                                     | PG0361<br>10086 |  |  |  |  |
| PRESSURE SENSOR                                                                                                                                                                          | 7682<br>4485                     | ELECTROVALVE VISCOMETER  BOADR-RESON APOR SUPPLY GANDMH          | 11428           |  |  |  |  |
| type pipe plug<br>RONT DOOR HINGE(PAIR)                                                                                                                                                  | 7818                             | TOP COVER                                                        | 10251           |  |  |  |  |
| IINGE(X2)-KEYBOARD                                                                                                                                                                       | 7596                             | LEVEL SAFETY BLOCK                                               | 14123           |  |  |  |  |
| type four connection body                                                                                                                                                                | 6                                | Ink circuit / Modulo de tinta                                    | 37251           |  |  |  |  |
| type straight connection                                                                                                                                                                 | 12                               | PC BOARD CHIP FOR IMAJE (S8 M                                    | PC1909          |  |  |  |  |
| type gun seat adjustment cam                                                                                                                                                             | 5670                             | PC BOARD CHIP FOR IMAJE (S8 G                                    | PC1910          |  |  |  |  |
| type gun seat locking screw                                                                                                                                                              | 5678                             | PC BOARD CHIP FOR IMAJE (S8 G                                    | PC1911          |  |  |  |  |
| type gun seat adjusted cam (                                                                                                                                                             | 5671                             | PC BOARD CHIP FOR IMAJE (9040                                    | PC1912          |  |  |  |  |
| S series recovery elbow (wit                                                                                                                                                             | PY0287                           | MOTOR-PC 9040/9232                                               | 26966           |  |  |  |  |
| type 0.8L square bottle cap                                                                                                                                                              | PB0148                           | RESONATOR - P HEAD                                               | 17470           |  |  |  |  |
| CEYBOARD OPERATOR INT-S7 SIGMA                                                                                                                                                           | 15978-2                          | OPAQUE FILTER FOR IMAJE S SERIES/9040                            | 6256            |  |  |  |  |
| type gun screwdriver                                                                                                                                                                     | TL0173                           | Electrovalves block 4 - 9020/9                                   | 34044           |  |  |  |  |
| Type 90 series G nozzle asse                                                                                                                                                             | 28270-PC1423                     | Electrovalves block 4 - 9232 (                                   | 47086           |  |  |  |  |
| MAJE S7s KEYPAD HANDHELD TERM                                                                                                                                                            | 5280                             | INPUT CABLE FOR POWER SUPPLY                                     | 36522-PC1272    |  |  |  |  |
| COVER (X3) WITH SCREW-G AND M                                                                                                                                                            | 6180                             | E crystal oscillator line                                        | 6540            |  |  |  |  |
| MODULATION ASSEMBLY - G HEAD                                                                                                                                                             | 18245                            | NUT-CANNON-HEXA GONAL                                            | 14433           |  |  |  |  |
| type nozzle cover                                                                                                                                                                        | 5257                             | SINGLE JET IMP FOR S4                                            | 19242           |  |  |  |  |
| type 9232 main filter /Y                                                                                                                                                                 | 19134                            | SPACER                                                           | 5676            |  |  |  |  |
| RINTHEAD FRONT COVER GASKET F                                                                                                                                                            | 6179-PC1500                      | E 9028 decoder                                                   | PL2418          |  |  |  |  |
| EAR COVER-SCREW CHe M2*6-SEAL                                                                                                                                                            | 28676                            | E 9018 decoder                                                   | PL2435          |  |  |  |  |
| EYBOARD FOR 9020/9030                                                                                                                                                                    | 28240-P                          | ASSEMBLED GUTTER SENSOR                                          | 38973           |  |  |  |  |
|                                                                                                                                                                                          | PY0088                           | WASH STATION MTG BRACKET ASSY                                    | 10012           |  |  |  |  |
|                                                                                                                                                                                          |                                  | Head bracket - long                                              | 7329            |  |  |  |  |
| S series front panel to indu                                                                                                                                                             | 14114                            |                                                                  | 200.00          |  |  |  |  |
| S series front panel to indu<br>CHASSIS FOR ELECTROEALVES BLOC                                                                                                                           | 28992                            | BOARD BACKLIT DISPLAY CONVERTER                                  | 17704           |  |  |  |  |
| S series front panel to indu<br>CHASSIS FOR ELECTROEALVES BLOC<br>S series crystal locking scr                                                                                           | 28992<br>13870                   | BOARD BACKLIT DISPLAY CONVERTER E type S4/S8 nozzle              | 17704<br>14431  |  |  |  |  |
| E Type 90 series recovery elbo E S series front panel to indu CHASSIS FOR ELECTROEALVES BLOC E S series crystal locking scr PROTECTOR-ANTITAPONAMIENTO (* PROTECTOR-ANTITAPONAMIENTO(*3) | 28992                            | BOARD BACKLIT DISPLAY CONVERTER                                  | 17704           |  |  |  |  |