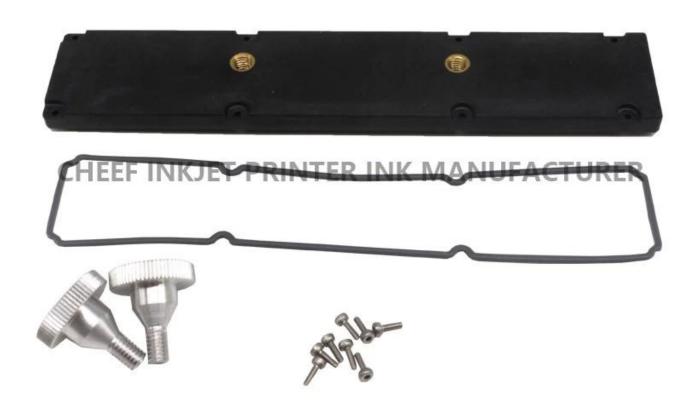

| Part NO.      | 28676                                |
|---------------|--------------------------------------|
| Part Name     | REAR COVER-SCREW CHc M2*8SEALS       |
| Compatible to | spare parts for Imaje Inkjet printer |