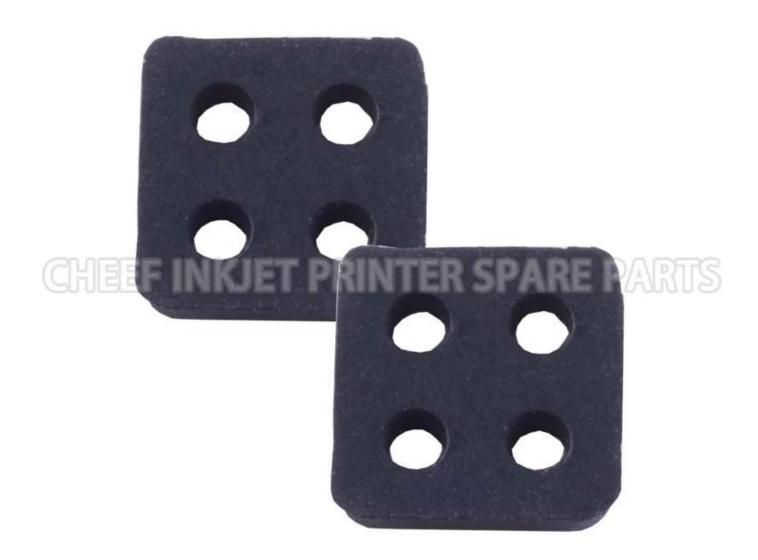

| Part NO.      | 1531                         |
|---------------|------------------------------|
| Part Name     | QUADRUPLE O RING             |
| Compatible to | spare parts for markem-imaje |

|                                                                                                                                                                                          | IMAJE inkjet printer spare parts |                                                                  |                 |  |  |  |  |
|------------------------------------------------------------------------------------------------------------------------------------------------------------------------------------------|----------------------------------|------------------------------------------------------------------|-----------------|--|--|--|--|
| Product Name                                                                                                                                                                             | Mold Number                      | Product Name                                                     | Mold Number     |  |  |  |  |
| RESONATOR - G HEAD                                                                                                                                                                       | 7242                             | GUTTER BLOCK SINGLE JET,90 SER                                   | 28591           |  |  |  |  |
| AIR FILTER KIT IP 90 -series F                                                                                                                                                           | A36022                           | AIR FILTER FOR IMAJE 9232                                        | PC1572          |  |  |  |  |
| ONE WAY VALVE FOR S7/S8                                                                                                                                                                  | 13727                            | QUADRUPLE O RING FOR IMAJE 90                                    | PL1531          |  |  |  |  |
| ONE WAY VALVE FOR S7/S8                                                                                                                                                                  | 13727                            | TREBLE O RING FOR IMAJE 90 SER                                   | PL1530          |  |  |  |  |
| ONE WAY VALVE FOR S7/S8                                                                                                                                                                  | 13727                            | E type S series one-way valve                                    | 5525-B          |  |  |  |  |
| ONE WAY VALVE FOR S7/S8                                                                                                                                                                  | 13727                            | OUTPUT CABLE FOR IMAJE S8 POWE                                   | 14121-PC1273    |  |  |  |  |
| GUTTER BLOCK - SINGLE JET - EX                                                                                                                                                           | 5263<br>PG0159                   | BOARD - POWER SUPPLY - AUTOMAT                                   | 14121-PC1271    |  |  |  |  |
| TUBE CONNECTION 1.6MM TUBE CONNECTION 1.6MM                                                                                                                                              | PG0159                           | POTENTIOMETER                                                    | 50145           |  |  |  |  |
| CONNECTION BOX THREE PORT                                                                                                                                                                | ENM0005                          | GUTTER BLOCK TWIN JET,90 SERIES<br>COVER (X3) WITH SCREW-G AND M | 28592<br>6180-A |  |  |  |  |
| CHT BLOCK                                                                                                                                                                                | 10298                            | X                                                                | Y               |  |  |  |  |
| AT SECTION AND A COMP.                                                                                                                                                                   | 1/202020                         | PRINTHEAD COVER FOR IMAJE S SERIES                               | 6180-C          |  |  |  |  |
| TUBE CONNECTION 4.8MM                                                                                                                                                                    | ENM0004                          | REAR COVER GASKET FOR IMAJE S                                    | 5909            |  |  |  |  |
| MAKE-UP BOTTLE FOR IMAJE 0.8L NK CARTRIDGE BOTTLE FOR IMAJE 0.8L                                                                                                                         | PL0709<br>PL0711                 | PRINTHEAD COVER GASKET FOR IMA                                   | 6061            |  |  |  |  |
| Type 90 series G nozzle asse                                                                                                                                                             | 28270                            | REAR COVER FOR IMAJE S SERIES                                    | 6180-B          |  |  |  |  |
| GUTTER BLOCK SINGLE JET,90 SER                                                                                                                                                           | 28591                            | E Type 90 series head cover se                                   | PC1635          |  |  |  |  |
| 7 v 9020 MAIN FILTER                                                                                                                                                                     | 17562                            | Filtro principal 9232 CONNECTOR KIT FOR IMAJE 9040               | 19134<br>7775   |  |  |  |  |
| AN-CONDENSER                                                                                                                                                                             | 20212                            | CHASSIS FOR IMAJE S SERIES ELE                                   | 10133-PC1647    |  |  |  |  |
| AN FOR \$4/\$8/9040                                                                                                                                                                      | 5494                             | FILTRO-COALESCEN TE-CON ANILLA                                   | 7765            |  |  |  |  |
| type vacuum recovery pump /T                                                                                                                                                             | 4295                             | 1/4 STRATGHT CONNECTOR FOR IMA                                   | 7767            |  |  |  |  |
| ype E pump nut                                                                                                                                                                           | PY0253                           | E type S8 coupler                                                | 6562            |  |  |  |  |
| WRENCH-HEXAGONAL-CANNON                                                                                                                                                                  | 14434                            | INPUT CABLE FOR IMAJE S8 SERIE                                   | 14121-PC1682    |  |  |  |  |
| VIRED FAN                                                                                                                                                                                | 28370                            | E type S series nozzle cap gas                                   | 6179            |  |  |  |  |
| 8 FILTER SCREEN -14µm - G and M HEADS                                                                                                                                                    | 17673                            | BOARD-ADP G AND M                                                | 6007            |  |  |  |  |
| 4 · S8 MAIN FILTER                                                                                                                                                                       | 5934                             | E type 9020 power supply board                                   | 36522-PC1270    |  |  |  |  |
| Original E type 9020 control b                                                                                                                                                           | 6909                             | FIXING RING FOR IMAJE 9232 MAI                                   | PC1740          |  |  |  |  |
| type P head component                                                                                                                                                                    | 17467                            | 9040 keyboard mask                                               | 36266           |  |  |  |  |
| type 9040 industrial interfa                                                                                                                                                             | 36789                            | E type 512KB memory card                                         | PC1777          |  |  |  |  |
| AN FOR \$4/\$8/9040                                                                                                                                                                      | 5494                             | MAGNIFYING CIRCUIT BOARD FOR I                                   | 28629           |  |  |  |  |
| ROTECTION GRID-FAN                                                                                                                                                                       | 6689                             | COUPLER FEMALE COMPLETE M5*2.7                                   | 6028            |  |  |  |  |
| ROTECTOR-RESONATOR                                                                                                                                                                       | 6405                             | COUPLER FEMALE COMPLETE M5*1.6                                   | 50421           |  |  |  |  |
| EAD COVER-M HEAD-HEAD WITH FL                                                                                                                                                            | 15886                            | E type S series one-way valve                                    | 5525            |  |  |  |  |
| GUTTER BLOCK - SINGLE JET - EX                                                                                                                                                           | 5263                             | CONNECTOR-RECUP/BLEED-FOR SING                                   | 6092            |  |  |  |  |
| CHT BLOCK                                                                                                                                                                                | 10298                            | PUMP CONNECTOR                                                   | 3199            |  |  |  |  |
| EXAGON SCREW FOR IMAJE PUMPHE                                                                                                                                                            | ENM00010                         | S4/S8 BLACK INK FILTER                                           | PG0349          |  |  |  |  |
| BOARD - POWER SUPPLY - AUTOMAT                                                                                                                                                           | 14121                            | OPAQUE FILTER FOR IMAJE \$4/\$8                                  | PG0350          |  |  |  |  |
| BOARD-POWER SUPPLY-110V220V-WI                                                                                                                                                           | 36522                            | BLACK INK FILTER FOR IMAJE 9040                                  | PG0351          |  |  |  |  |
| SQUARE MAGNET-10X10-FLAT ELECT                                                                                                                                                           | 16713                            | OPAQUE FILTER FOR IMAJE 9040                                     | PG0352          |  |  |  |  |
| SCREW (X 10) - KNURLED - ALUMI                                                                                                                                                           | 6206                             | PRE-HEAD FILTER FOR IMAJE S8                                     | 5570            |  |  |  |  |
| CARTRIDGE - INK FILTER - WITH                                                                                                                                                            | 5553                             | ENM25683 FILTER FOR PRINTHEAD                                    | 25683           |  |  |  |  |
| GUTTER BLOCK TWINJET                                                                                                                                                                     | 5261                             | BOADR-RESON APOR SUPPLY GANDMH                                   | 6004            |  |  |  |  |
| PRESSURE CHAMBER TEFLON MEMBRA                                                                                                                                                           | 1                                | FILTER KIT FOR 9232                                              | 40989           |  |  |  |  |
| type O ring                                                                                                                                                                              | PL1212                           | IR FILTER KIT FOR IMAJE 9232                                     | PG0361<br>10086 |  |  |  |  |
| PRESSURE SENSOR                                                                                                                                                                          | 7682<br>4485                     | ELECTROVALVE VISCOMETER  BOADR-RESON APOR SUPPLY GANDMH          | 11428           |  |  |  |  |
| type pipe plug<br>RONT DOOR HINGE(PAIR)                                                                                                                                                  | 7818                             | TOP COVER                                                        | 10251           |  |  |  |  |
| IINGE(X2)-KEYBOARD                                                                                                                                                                       | 7596                             | LEVEL SAFETY BLOCK                                               | 14123           |  |  |  |  |
| type four connection body                                                                                                                                                                | 6                                | Ink circuit / Modulo de tinta                                    | 37251           |  |  |  |  |
| type straight connection                                                                                                                                                                 | 12                               | PC BOARD CHIP FOR IMAJE (S8 M                                    | PC1909          |  |  |  |  |
| type gun seat adjustment cam                                                                                                                                                             | 5670                             | PC BOARD CHIP FOR IMAJE (S8 G                                    | PC1910          |  |  |  |  |
| type gun seat locking screw                                                                                                                                                              | 5678                             | PC BOARD CHIP FOR IMAJE (S8 G                                    | PC1911          |  |  |  |  |
| type gun seat adjusted cam (                                                                                                                                                             | 5671                             | PC BOARD CHIP FOR IMAJE (9040                                    | PC1912          |  |  |  |  |
| S series recovery elbow (wit                                                                                                                                                             | PY0287                           | MOTOR-PC 9040/9232                                               | 26966           |  |  |  |  |
| type 0.8L square bottle cap                                                                                                                                                              | PB0148                           | RESONATOR - P HEAD                                               | 17470           |  |  |  |  |
| CEYBOARD OPERATOR INT-S7 SIGMA                                                                                                                                                           | 15978-2                          | OPAQUE FILTER FOR IMAJE S SERIES/9040                            | 6256            |  |  |  |  |
| type gun screwdriver                                                                                                                                                                     | TL0173                           | Electrovalves block 4 - 9020/9                                   | 34044           |  |  |  |  |
| Type 90 series G nozzle asse                                                                                                                                                             | 28270-PC1423                     | Electrovalves block 4 - 9232 (                                   | 47086           |  |  |  |  |
| MAJE S7s KEYPAD HANDHELD TERM                                                                                                                                                            | 5280                             | INPUT CABLE FOR POWER SUPPLY                                     | 36522-PC1272    |  |  |  |  |
| COVER (X3) WITH SCREW-G AND M                                                                                                                                                            | 6180                             | E crystal oscillator line                                        | 6540            |  |  |  |  |
| MODULATION ASSEMBLY - G HEAD                                                                                                                                                             | 18245                            | NUT-CANNON-HEXA GONAL                                            | 14433           |  |  |  |  |
| type nozzle cover                                                                                                                                                                        | 5257                             | SINGLE JET IMP FOR S4                                            | 19242           |  |  |  |  |
| type 9232 main filter /Y                                                                                                                                                                 | 19134                            | SPACER                                                           | 5676            |  |  |  |  |
| RINTHEAD FRONT COVER GASKET F                                                                                                                                                            | 6179-PC1500                      | E 9028 decoder                                                   | PL2418          |  |  |  |  |
| EAR COVER-SCREW CHe M2*6-SEAL                                                                                                                                                            | 28676                            | E 9018 decoder                                                   | PL2435          |  |  |  |  |
| EYBOARD FOR 9020/9030                                                                                                                                                                    | 28240-P                          | ASSEMBLED GUTTER SENSOR                                          | 38973           |  |  |  |  |
|                                                                                                                                                                                          | PY0088                           | WASH STATION MTG BRACKET ASSY                                    | 10012           |  |  |  |  |
|                                                                                                                                                                                          |                                  | Head bracket - long                                              | 7329            |  |  |  |  |
| S series front panel to indu                                                                                                                                                             | 14114                            |                                                                  | 200.00          |  |  |  |  |
| S series front panel to indu<br>CHASSIS FOR ELECTROEALVES BLOC                                                                                                                           | 28992                            | BOARD BACKLIT DISPLAY CONVERTER                                  | 17704           |  |  |  |  |
| S series front panel to indu<br>CHASSIS FOR ELECTROEALVES BLOC<br>S series crystal locking scr                                                                                           | 28992<br>13870                   | BOARD BACKLIT DISPLAY CONVERTER E type S4/S8 nozzle              | 17704<br>14431  |  |  |  |  |
| E Type 90 series recovery elbo E S series front panel to indu CHASSIS FOR ELECTROEALVES BLOC E S series crystal locking scr PROTECTOR-ANTITAPONAMIENTO (* PROTECTOR-ANTITAPONAMIENTO(*3) | 28992                            | BOARD BACKLIT DISPLAY CONVERTER                                  | 17704           |  |  |  |  |