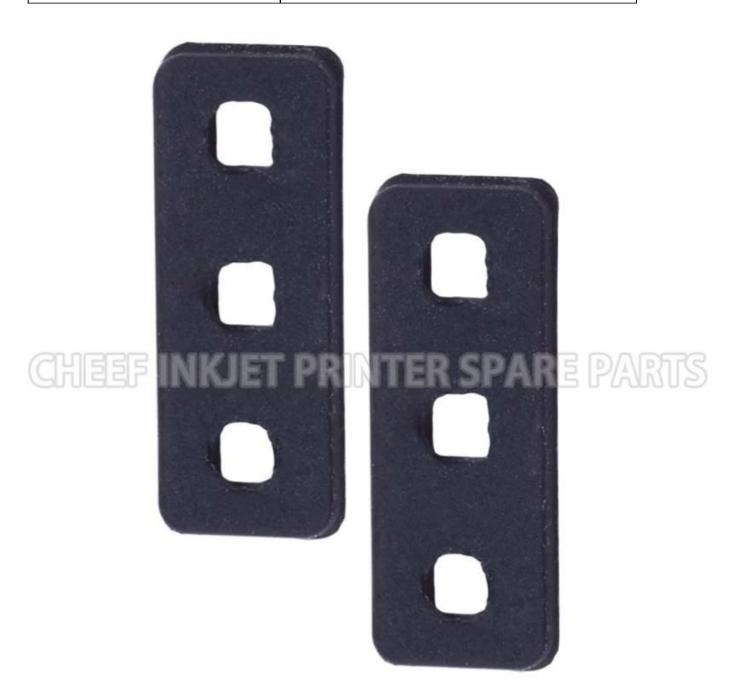

| Part NO.      | 1530                         |
|---------------|------------------------------|
| Part Name     | TREBLE O RING                |
| Compatible to | spare parts for markem-imaje |

|                                                                                                                                                                                          | IMAJE inkjet printer spare parts |                                                                  |                 |  |  |  |  |
|------------------------------------------------------------------------------------------------------------------------------------------------------------------------------------------|----------------------------------|------------------------------------------------------------------|-----------------|--|--|--|--|
| Product Name                                                                                                                                                                             | Mold Number                      | Product Name                                                     | Mold Number     |  |  |  |  |
| RESONATOR - G HEAD                                                                                                                                                                       | 7242                             | GUTTER BLOCK SINGLE JET,90 SER                                   | 28591           |  |  |  |  |
| AIR FILTER KIT IP 90 -series F                                                                                                                                                           | A36022                           | AIR FILTER FOR IMAJE 9232                                        | PC1572          |  |  |  |  |
| ONE WAY VALVE FOR S7/S8                                                                                                                                                                  | 13727                            | QUADRUPLE O RING FOR IMAJE 90                                    | PL1531          |  |  |  |  |
| ONE WAY VALVE FOR S7/S8                                                                                                                                                                  | 13727                            | TREBLE O RING FOR IMAJE 90 SER                                   | PL1530          |  |  |  |  |
| ONE WAY VALVE FOR S7/S8                                                                                                                                                                  | 13727                            | E type S series one-way valve                                    | 5525-B          |  |  |  |  |
| ONE WAY VALVE FOR S7/S8                                                                                                                                                                  | 13727                            | OUTPUT CABLE FOR IMAJE S8 POWE                                   | 14121-PC1273    |  |  |  |  |
| GUTTER BLOCK - SINGLE JET - EX                                                                                                                                                           | 5263<br>PG0159                   | BOARD - POWER SUPPLY - AUTOMAT                                   | 14121-PC1271    |  |  |  |  |
| TUBE CONNECTION 1.6MM TUBE CONNECTION 1.6MM                                                                                                                                              | PG0159                           | POTENTIOMETER                                                    | 50145           |  |  |  |  |
| CONNECTION BOX THREE PORT                                                                                                                                                                | ENM0005                          | GUTTER BLOCK TWIN JET,90 SERIES<br>COVER (X3) WITH SCREW-G AND M | 28592<br>6180-A |  |  |  |  |
| CHT BLOCK                                                                                                                                                                                | 10298                            | X                                                                | Y               |  |  |  |  |
| AT SECTION AND A COMP.                                                                                                                                                                   | 1/202020                         | PRINTHEAD COVER FOR IMAJE S SERIES                               | 6180-C          |  |  |  |  |
| TUBE CONNECTION 4.8MM                                                                                                                                                                    | ENM0004                          | REAR COVER GASKET FOR IMAJE S                                    | 5909            |  |  |  |  |
| MAKE-UP BOTTLE FOR IMAJE 0.8L NK CARTRIDGE BOTTLE FOR IMAJE 0.8L                                                                                                                         | PL0709<br>PL0711                 | PRINTHEAD COVER GASKET FOR IMA                                   | 6061            |  |  |  |  |
| Type 90 series G nozzle asse                                                                                                                                                             | 28270                            | REAR COVER FOR IMAJE S SERIES                                    | 6180-B          |  |  |  |  |
| GUTTER BLOCK SINGLE JET,90 SER                                                                                                                                                           | 28591                            | E Type 90 series head cover se                                   | PC1635          |  |  |  |  |
| 7 v 9020 MAIN FILTER                                                                                                                                                                     | 17562                            | Filtro principal 9232 CONNECTOR KIT FOR IMAJE 9040               | 19134<br>7775   |  |  |  |  |
| AN-CONDENSER                                                                                                                                                                             | 20212                            | CHASSIS FOR IMAJE S SERIES ELE                                   | 10133-PC1647    |  |  |  |  |
| AN FOR \$4/\$8/9040                                                                                                                                                                      | 5494                             | FILTRO-COALESCEN TE-CON ANILLA                                   | 7765            |  |  |  |  |
| type vacuum recovery pump /T                                                                                                                                                             | 4295                             | 1/4 STRATGHT CONNECTOR FOR IMA                                   | 7767            |  |  |  |  |
| ype E pump nut                                                                                                                                                                           | PY0253                           | E type S8 coupler                                                | 6562            |  |  |  |  |
| WRENCH-HEXAGONAL-CANNON                                                                                                                                                                  | 14434                            | INPUT CABLE FOR IMAJE S8 SERIE                                   | 14121-PC1682    |  |  |  |  |
| VIRED FAN                                                                                                                                                                                | 28370                            | E type S series nozzle cap gas                                   | 6179            |  |  |  |  |
| 8 FILTER SCREEN -14µm - G and M HEADS                                                                                                                                                    | 17673                            | BOARD-ADP G AND M                                                | 6007            |  |  |  |  |
| 4 · S8 MAIN FILTER                                                                                                                                                                       | 5934                             | E type 9020 power supply board                                   | 36522-PC1270    |  |  |  |  |
| Original E type 9020 control b                                                                                                                                                           | 6909                             | FIXING RING FOR IMAJE 9232 MAI                                   | PC1740          |  |  |  |  |
| type P head component                                                                                                                                                                    | 17467                            | 9040 keyboard mask                                               | 36266           |  |  |  |  |
| type 9040 industrial interfa                                                                                                                                                             | 36789                            | E type 512KB memory card                                         | PC1777          |  |  |  |  |
| AN FOR \$4/\$8/9040                                                                                                                                                                      | 5494                             | MAGNIFYING CIRCUIT BOARD FOR I                                   | 28629           |  |  |  |  |
| ROTECTION GRID-FAN                                                                                                                                                                       | 6689                             | COUPLER FEMALE COMPLETE M5*2.7                                   | 6028            |  |  |  |  |
| ROTECTOR-RESONATOR                                                                                                                                                                       | 6405                             | COUPLER FEMALE COMPLETE M5*1.6                                   | 50421           |  |  |  |  |
| EAD COVER-M HEAD-HEAD WITH FL                                                                                                                                                            | 15886                            | E type S series one-way valve                                    | 5525            |  |  |  |  |
| GUTTER BLOCK - SINGLE JET - EX                                                                                                                                                           | 5263                             | CONNECTOR-RECUP/BLEED-FOR SING                                   | 6092            |  |  |  |  |
| CHT BLOCK                                                                                                                                                                                | 10298                            | PUMP CONNECTOR                                                   | 3199            |  |  |  |  |
| EXAGON SCREW FOR IMAJE PUMPHE                                                                                                                                                            | ENM00010                         | S4/S8 BLACK INK FILTER                                           | PG0349          |  |  |  |  |
| BOARD - POWER SUPPLY - AUTOMAT                                                                                                                                                           | 14121                            | OPAQUE FILTER FOR IMAJE \$4/\$8                                  | PG0350          |  |  |  |  |
| BOARD-POWER SUPPLY-110V220V-WI                                                                                                                                                           | 36522                            | BLACK INK FILTER FOR IMAJE 9040                                  | PG0351          |  |  |  |  |
| SQUARE MAGNET-10X10-FLAT ELECT                                                                                                                                                           | 16713                            | OPAQUE FILTER FOR IMAJE 9040                                     | PG0352          |  |  |  |  |
| SCREW (X 10) - KNURLED - ALUMI                                                                                                                                                           | 6206                             | PRE-HEAD FILTER FOR IMAJE S8                                     | 5570            |  |  |  |  |
| CARTRIDGE - INK FILTER - WITH                                                                                                                                                            | 5553                             | ENM25683 FILTER FOR PRINTHEAD                                    | 25683           |  |  |  |  |
| GUTTER BLOCK TWINJET                                                                                                                                                                     | 5261                             | BOADR-RESON APOR SUPPLY GANDMH                                   | 6004            |  |  |  |  |
| PRESSURE CHAMBER TEFLON MEMBRA                                                                                                                                                           | 1                                | FILTER KIT FOR 9232                                              | 40989           |  |  |  |  |
| type O ring                                                                                                                                                                              | PL1212                           | IR FILTER KIT FOR IMAJE 9232                                     | PG0361<br>10086 |  |  |  |  |
| PRESSURE SENSOR                                                                                                                                                                          | 7682<br>4485                     | ELECTROVALVE VISCOMETER  BOADR-RESON APOR SUPPLY GANDMH          | 11428           |  |  |  |  |
| type pipe plug<br>RONT DOOR HINGE(PAIR)                                                                                                                                                  | 7818                             | TOP COVER                                                        | 10251           |  |  |  |  |
| IINGE(X2)-KEYBOARD                                                                                                                                                                       | 7596                             | LEVEL SAFETY BLOCK                                               | 14123           |  |  |  |  |
| type four connection body                                                                                                                                                                | 6                                | Ink circuit / Modulo de tinta                                    | 37251           |  |  |  |  |
| type straight connection                                                                                                                                                                 | 12                               | PC BOARD CHIP FOR IMAJE (S8 M                                    | PC1909          |  |  |  |  |
| type gun seat adjustment cam                                                                                                                                                             | 5670                             | PC BOARD CHIP FOR IMAJE (S8 G                                    | PC1910          |  |  |  |  |
| type gun seat locking screw                                                                                                                                                              | 5678                             | PC BOARD CHIP FOR IMAJE (S8 G                                    | PC1911          |  |  |  |  |
| type gun seat adjusted cam (                                                                                                                                                             | 5671                             | PC BOARD CHIP FOR IMAJE (9040                                    | PC1912          |  |  |  |  |
| S series recovery elbow (wit                                                                                                                                                             | PY0287                           | MOTOR-PC 9040/9232                                               | 26966           |  |  |  |  |
| type 0.8L square bottle cap                                                                                                                                                              | PB0148                           | RESONATOR - P HEAD                                               | 17470           |  |  |  |  |
| CEYBOARD OPERATOR INT-S7 SIGMA                                                                                                                                                           | 15978-2                          | OPAQUE FILTER FOR IMAJE S SERIES/9040                            | 6256            |  |  |  |  |
| type gun screwdriver                                                                                                                                                                     | TL0173                           | Electrovalves block 4 - 9020/9                                   | 34044           |  |  |  |  |
| Type 90 series G nozzle asse                                                                                                                                                             | 28270-PC1423                     | Electrovalves block 4 - 9232 (                                   | 47086           |  |  |  |  |
| MAJE S7s KEYPAD HANDHELD TERM                                                                                                                                                            | 5280                             | INPUT CABLE FOR POWER SUPPLY                                     | 36522-PC1272    |  |  |  |  |
| COVER (X3) WITH SCREW-G AND M                                                                                                                                                            | 6180                             | E crystal oscillator line                                        | 6540            |  |  |  |  |
| MODULATION ASSEMBLY - G HEAD                                                                                                                                                             | 18245                            | NUT-CANNON-HEXA GONAL                                            | 14433           |  |  |  |  |
| type nozzle cover                                                                                                                                                                        | 5257                             | SINGLE JET IMP FOR S4                                            | 19242           |  |  |  |  |
| type 9232 main filter /Y                                                                                                                                                                 | 19134                            | SPACER                                                           | 5676            |  |  |  |  |
| RINTHEAD FRONT COVER GASKET F                                                                                                                                                            | 6179-PC1500                      | E 9028 decoder                                                   | PL2418          |  |  |  |  |
| EAR COVER-SCREW CHe M2*6-SEAL                                                                                                                                                            | 28676                            | E 9018 decoder                                                   | PL2435          |  |  |  |  |
| EYBOARD FOR 9020/9030                                                                                                                                                                    | 28240-P                          | ASSEMBLED GUTTER SENSOR                                          | 38973           |  |  |  |  |
|                                                                                                                                                                                          | PY0088                           | WASH STATION MTG BRACKET ASSY                                    | 10012           |  |  |  |  |
|                                                                                                                                                                                          |                                  | Head bracket - long                                              | 7329            |  |  |  |  |
| S series front panel to indu                                                                                                                                                             | 14114                            |                                                                  | 200.00          |  |  |  |  |
| S series front panel to indu<br>CHASSIS FOR ELECTROEALVES BLOC                                                                                                                           | 28992                            | BOARD BACKLIT DISPLAY CONVERTER                                  | 17704           |  |  |  |  |
| S series front panel to indu<br>CHASSIS FOR ELECTROEALVES BLOC<br>S series crystal locking scr                                                                                           | 28992<br>13870                   | BOARD BACKLIT DISPLAY CONVERTER E type S4/S8 nozzle              | 17704<br>14431  |  |  |  |  |
| E Type 90 series recovery elbo E S series front panel to indu CHASSIS FOR ELECTROEALVES BLOC E S series crystal locking scr PROTECTOR-ANTITAPONAMIENTO (* PROTECTOR-ANTITAPONAMIENTO(*3) | 28992                            | BOARD BACKLIT DISPLAY CONVERTER                                  | 17704           |  |  |  |  |