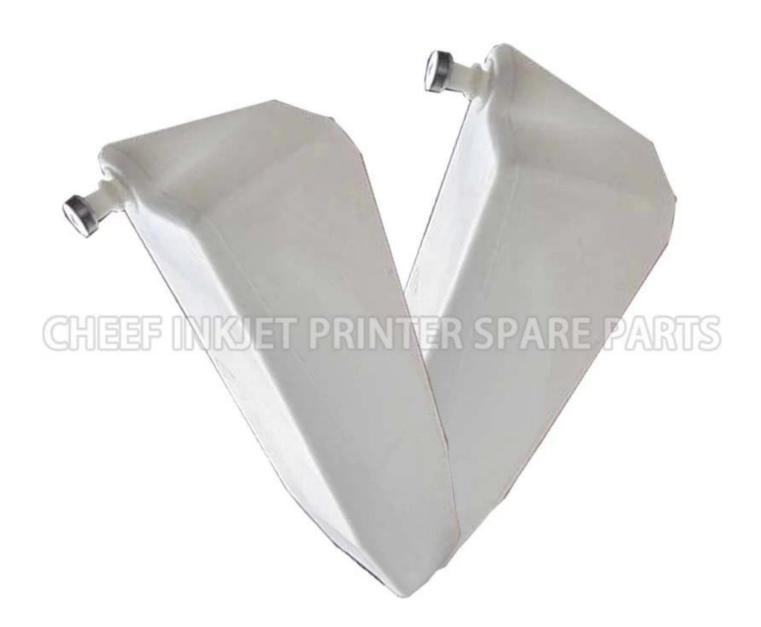

| Part NO.      | 0711                         |
|---------------|------------------------------|
| Part Name     | 0.8L INK BOTTLE              |
| Compatible to | spare parts for markem-imaje |

|                                                                                                                                                                                          | IMAJE inkjet printer spare parts |                                                                  |                 |  |  |  |  |
|------------------------------------------------------------------------------------------------------------------------------------------------------------------------------------------|----------------------------------|------------------------------------------------------------------|-----------------|--|--|--|--|
| Product Name                                                                                                                                                                             | Mold Number                      | Product Name                                                     | Mold Number     |  |  |  |  |
| RESONATOR - G HEAD                                                                                                                                                                       | 7242                             | GUTTER BLOCK SINGLE JET,90 SER                                   | 28591           |  |  |  |  |
| AIR FILTER KIT IP 90 -series F                                                                                                                                                           | A36022                           | AIR FILTER FOR IMAJE 9232                                        | PC1572          |  |  |  |  |
| ONE WAY VALVE FOR S7/S8                                                                                                                                                                  | 13727                            | QUADRUPLE O RING FOR IMAJE 90                                    | PL1531          |  |  |  |  |
| ONE WAY VALVE FOR S7/S8                                                                                                                                                                  | 13727                            | TREBLE O RING FOR IMAJE 90 SER                                   | PL1530          |  |  |  |  |
| ONE WAY VALVE FOR S7/S8                                                                                                                                                                  | 13727                            | E type S series one-way valve                                    | 5525-B          |  |  |  |  |
| ONE WAY VALVE FOR S7/S8                                                                                                                                                                  | 13727                            | OUTPUT CABLE FOR IMAJE S8 POWE                                   | 14121-PC1273    |  |  |  |  |
| GUTTER BLOCK - SINGLE JET - EX                                                                                                                                                           | 5263<br>PG0159                   | BOARD - POWER SUPPLY - AUTOMAT                                   | 14121-PC1271    |  |  |  |  |
| TUBE CONNECTION 1.6MM TUBE CONNECTION 1.6MM                                                                                                                                              | PG0159                           | POTENTIOMETER                                                    | 50145           |  |  |  |  |
| CONNECTION BOX THREE PORT                                                                                                                                                                | ENM0005                          | GUTTER BLOCK TWIN JET,90 SERIES<br>COVER (X3) WITH SCREW-G AND M | 28592<br>6180-A |  |  |  |  |
| CHT BLOCK                                                                                                                                                                                | 10298                            | X                                                                | Y               |  |  |  |  |
| AT SECTION AND A COMP.                                                                                                                                                                   | 1/202020                         | PRINTHEAD COVER FOR IMAJE S SERIES                               | 6180-C          |  |  |  |  |
| TUBE CONNECTION 4.8MM                                                                                                                                                                    | ENM0004                          | REAR COVER GASKET FOR IMAJE S                                    | 5909            |  |  |  |  |
| MAKE-UP BOTTLE FOR IMAJE 0.8L NK CARTRIDGE BOTTLE FOR IMAJE 0.8L                                                                                                                         | PL0709<br>PL0711                 | PRINTHEAD COVER GASKET FOR IMA                                   | 6061            |  |  |  |  |
| Type 90 series G nozzle asse                                                                                                                                                             | 28270                            | REAR COVER FOR IMAJE S SERIES                                    | 6180-B          |  |  |  |  |
| GUTTER BLOCK SINGLE JET,90 SER                                                                                                                                                           | 28591                            | E Type 90 series head cover se                                   | PC1635          |  |  |  |  |
| 7 v 9020 MAIN FILTER                                                                                                                                                                     | 17562                            | Filtro principal 9232 CONNECTOR KIT FOR IMAJE 9040               | 19134<br>7775   |  |  |  |  |
| AN-CONDENSER                                                                                                                                                                             | 20212                            | CHASSIS FOR IMAJE S SERIES ELE                                   | 10133-PC1647    |  |  |  |  |
| AN FOR \$4/\$8/9040                                                                                                                                                                      | 5494                             | FILTRO-COALESCEN TE-CON ANILLA                                   | 7765            |  |  |  |  |
| type vacuum recovery pump /T                                                                                                                                                             | 4295                             | 1/4 STRATGHT CONNECTOR FOR IMA                                   | 7767            |  |  |  |  |
| ype E pump nut                                                                                                                                                                           | PY0253                           | E type S8 coupler                                                | 6562            |  |  |  |  |
| WRENCH-HEXAGONAL-CANNON                                                                                                                                                                  | 14434                            | INPUT CABLE FOR IMAJE S8 SERIE                                   | 14121-PC1682    |  |  |  |  |
| VIRED FAN                                                                                                                                                                                | 28370                            | E type S series nozzle cap gas                                   | 6179            |  |  |  |  |
| 8 FILTER SCREEN -14µm - G and M HEADS                                                                                                                                                    | 17673                            | BOARD-ADP G AND M                                                | 6007            |  |  |  |  |
| 4 · S8 MAIN FILTER                                                                                                                                                                       | 5934                             | E type 9020 power supply board                                   | 36522-PC1270    |  |  |  |  |
| Original E type 9020 control b                                                                                                                                                           | 6909                             | FIXING RING FOR IMAJE 9232 MAI                                   | PC1740          |  |  |  |  |
| type P head component                                                                                                                                                                    | 17467                            | 9040 keyboard mask                                               | 36266           |  |  |  |  |
| type 9040 industrial interfa                                                                                                                                                             | 36789                            | E type 512KB memory card                                         | PC1777          |  |  |  |  |
| AN FOR \$4/\$8/9040                                                                                                                                                                      | 5494                             | MAGNIFYING CIRCUIT BOARD FOR I                                   | 28629           |  |  |  |  |
| ROTECTION GRID-FAN                                                                                                                                                                       | 6689                             | COUPLER FEMALE COMPLETE M5*2.7                                   | 6028            |  |  |  |  |
| ROTECTOR-RESONATOR                                                                                                                                                                       | 6405                             | COUPLER FEMALE COMPLETE M5*1.6                                   | 50421           |  |  |  |  |
| EAD COVER-M HEAD-HEAD WITH FL                                                                                                                                                            | 15886                            | E type S series one-way valve                                    | 5525            |  |  |  |  |
| GUTTER BLOCK - SINGLE JET - EX                                                                                                                                                           | 5263                             | CONNECTOR-RECUP/BLEED-FOR SING                                   | 6092            |  |  |  |  |
| CHT BLOCK                                                                                                                                                                                | 10298                            | PUMP CONNECTOR                                                   | 3199            |  |  |  |  |
| EXAGON SCREW FOR IMAJE PUMPHE                                                                                                                                                            | ENM00010                         | S4/S8 BLACK INK FILTER                                           | PG0349          |  |  |  |  |
| BOARD - POWER SUPPLY - AUTOMAT                                                                                                                                                           | 14121                            | OPAQUE FILTER FOR IMAJE \$4/\$8                                  | PG0350          |  |  |  |  |
| BOARD-POWER SUPPLY-110V220V-WI                                                                                                                                                           | 36522                            | BLACK INK FILTER FOR IMAJE 9040                                  | PG0351          |  |  |  |  |
| SQUARE MAGNET-10X10-FLAT ELECT                                                                                                                                                           | 16713                            | OPAQUE FILTER FOR IMAJE 9040                                     | PG0352          |  |  |  |  |
| SCREW (X 10) - KNURLED - ALUMI                                                                                                                                                           | 6206                             | PRE-HEAD FILTER FOR IMAJE S8                                     | 5570            |  |  |  |  |
| CARTRIDGE - INK FILTER - WITH                                                                                                                                                            | 5553                             | ENM25683 FILTER FOR PRINTHEAD                                    | 25683           |  |  |  |  |
| GUTTER BLOCK TWINJET                                                                                                                                                                     | 5261                             | BOADR-RESON APOR SUPPLY GANDMH                                   | 6004            |  |  |  |  |
| PRESSURE CHAMBER TEFLON MEMBRA                                                                                                                                                           | 1                                | FILTER KIT FOR 9232                                              | 40989           |  |  |  |  |
| type O ring                                                                                                                                                                              | PL1212                           | IR FILTER KIT FOR IMAJE 9232                                     | PG0361<br>10086 |  |  |  |  |
| PRESSURE SENSOR                                                                                                                                                                          | 7682<br>4485                     | ELECTROVALVE VISCOMETER  BOADR-RESON APOR SUPPLY GANDMH          | 11428           |  |  |  |  |
| type pipe plug<br>RONT DOOR HINGE(PAIR)                                                                                                                                                  | 7818                             | TOP COVER                                                        | 10251           |  |  |  |  |
| IINGE(X2)-KEYBOARD                                                                                                                                                                       | 7596                             | LEVEL SAFETY BLOCK                                               | 14123           |  |  |  |  |
| type four connection body                                                                                                                                                                | 6                                | Ink circuit / Modulo de tinta                                    | 37251           |  |  |  |  |
| type straight connection                                                                                                                                                                 | 12                               | PC BOARD CHIP FOR IMAJE (S8 M                                    | PC1909          |  |  |  |  |
| type gun seat adjustment cam                                                                                                                                                             | 5670                             | PC BOARD CHIP FOR IMAJE (S8 G                                    | PC1910          |  |  |  |  |
| type gun seat locking screw                                                                                                                                                              | 5678                             | PC BOARD CHIP FOR IMAJE (S8 G                                    | PC1911          |  |  |  |  |
| type gun seat adjusted cam (                                                                                                                                                             | 5671                             | PC BOARD CHIP FOR IMAJE (9040                                    | PC1912          |  |  |  |  |
| S series recovery elbow (wit                                                                                                                                                             | PY0287                           | MOTOR-PC 9040/9232                                               | 26966           |  |  |  |  |
| type 0.8L square bottle cap                                                                                                                                                              | PB0148                           | RESONATOR - P HEAD                                               | 17470           |  |  |  |  |
| CEYBOARD OPERATOR INT-S7 SIGMA                                                                                                                                                           | 15978-2                          | OPAQUE FILTER FOR IMAJE S SERIES/9040                            | 6256            |  |  |  |  |
| type gun screwdriver                                                                                                                                                                     | TL0173                           | Electrovalves block 4 - 9020/9                                   | 34044           |  |  |  |  |
| Type 90 series G nozzle asse                                                                                                                                                             | 28270-PC1423                     | Electrovalves block 4 - 9232 (                                   | 47086           |  |  |  |  |
| MAJE S7s KEYPAD HANDHELD TERM                                                                                                                                                            | 5280                             | INPUT CABLE FOR POWER SUPPLY                                     | 36522-PC1272    |  |  |  |  |
| COVER (X3) WITH SCREW-G AND M                                                                                                                                                            | 6180                             | E crystal oscillator line                                        | 6540            |  |  |  |  |
| MODULATION ASSEMBLY - G HEAD                                                                                                                                                             | 18245                            | NUT-CANNON-HEXA GONAL                                            | 14433           |  |  |  |  |
| type nozzle cover                                                                                                                                                                        | 5257                             | SINGLE JET IMP FOR S4                                            | 19242           |  |  |  |  |
| type 9232 main filter /Y                                                                                                                                                                 | 19134                            | SPACER                                                           | 5676            |  |  |  |  |
| RINTHEAD FRONT COVER GASKET F                                                                                                                                                            | 6179-PC1500                      | E 9028 decoder                                                   | PL2418          |  |  |  |  |
| EAR COVER-SCREW CHe M2*6-SEAL                                                                                                                                                            | 28676                            | E 9018 decoder                                                   | PL2435          |  |  |  |  |
| EYBOARD FOR 9020/9030                                                                                                                                                                    | 28240-P                          | ASSEMBLED GUTTER SENSOR                                          | 38973           |  |  |  |  |
|                                                                                                                                                                                          | PY0088                           | WASH STATION MTG BRACKET ASSY                                    | 10012           |  |  |  |  |
|                                                                                                                                                                                          |                                  | Head bracket - long                                              | 7329            |  |  |  |  |
| S series front panel to indu                                                                                                                                                             | 14114                            |                                                                  | 200.00          |  |  |  |  |
| S series front panel to indu<br>CHASSIS FOR ELECTROEALVES BLOC                                                                                                                           | 28992                            | BOARD BACKLIT DISPLAY CONVERTER                                  | 17704           |  |  |  |  |
| S series front panel to indu<br>CHASSIS FOR ELECTROEALVES BLOC<br>S series crystal locking scr                                                                                           | 28992<br>13870                   | BOARD BACKLIT DISPLAY CONVERTER E type S4/S8 nozzle              | 17704<br>14431  |  |  |  |  |
| E Type 90 series recovery elbo E S series front panel to indu CHASSIS FOR ELECTROEALVES BLOC E S series crystal locking scr PROTECTOR-ANTITAPONAMIENTO (* PROTECTOR-ANTITAPONAMIENTO(*3) | 28992                            | BOARD BACKLIT DISPLAY CONVERTER                                  | 17704           |  |  |  |  |