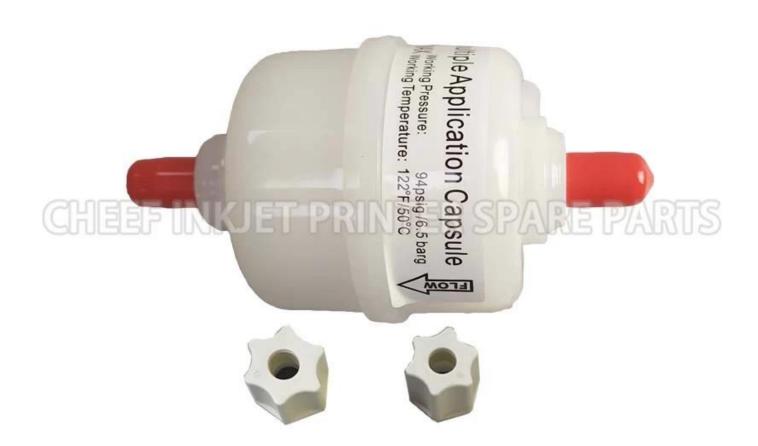

| Part NO.      | 0364                     |
|---------------|--------------------------|
| Part Name     | Main Filter              |
| Compatible to | spare parts for Metronic |