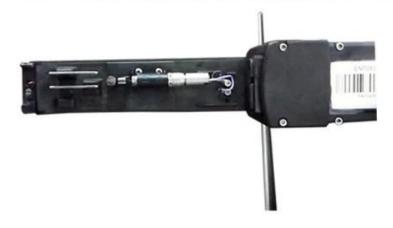

| Part NO.      | ENR35370                                   |
|---------------|--------------------------------------------|
| Part Name     | Print Module Printhead-9040 1G 3M EXCHANGE |
| Compatible to | spare parts for Imaje Inkjet printer       |