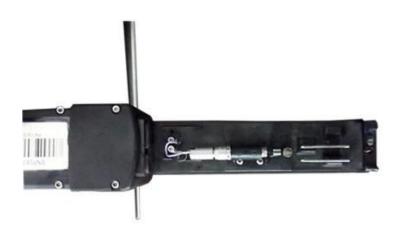

| Part NO.      | ENR35370                                   |
|---------------|--------------------------------------------|
| Part Name     | Print Module Printhead-9040 1G 3M EXCHANGE |
| Compatible to | spare parts for Imaje Inkjet printer       |