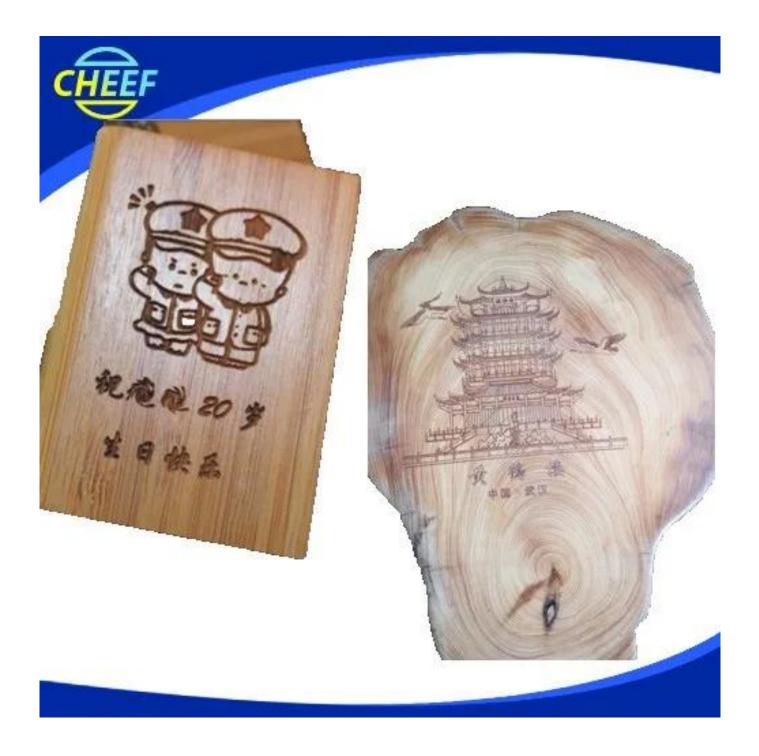

**Product Pictures** 

HIGH POWER LARGE MARKING AREA Consumbale Free

1

HIGH POWER LARGE MARKING AREA Consumbale Free

HIGH POWER LARGE MARKING AREA Consumbale Free

**Print Effect** 

#### Q8:Which material can be print?

A:widely used in food, beverage, tobacco, electronics, medicine, leather, alcohol and other industries. Applicable materials: paper, plastic, film, foil, wood, glass, PVC, ABS etc..