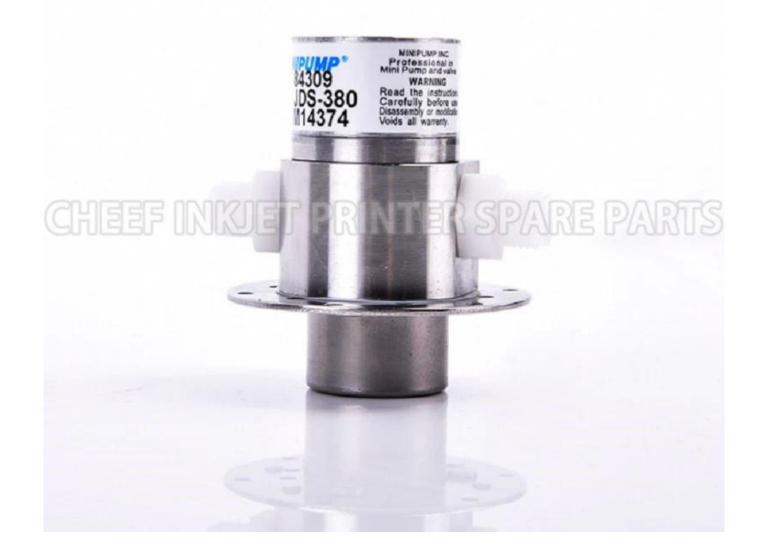

| Part NO.      | 5629                                             |
|---------------|--------------------------------------------------|
| Part Name     | PUMP-PRESSURE-EQUIPPED-STANDARD INK-G AND M HEAD |
| Compatible to | spare parts for Imaje Inkjet printer             |