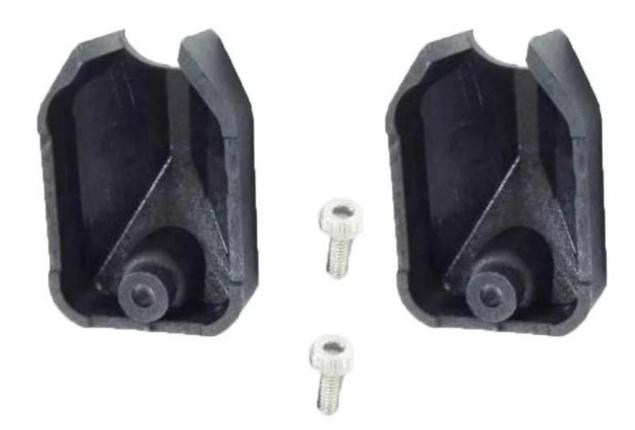

| Part NO.      | PC1762                              |
|---------------|-------------------------------------|
| Part Name     | PROTECTIVE COVER FOR LINX RESONATOR |
| Compatible to | spare parts for Linx                |

## For LINX Inkjet Printer Spare Parts

| 1.121                                         | 55 S         |                                                   |              |
|-----------------------------------------------|--------------|---------------------------------------------------|--------------|
| Product name                                  | Mold number  | Product name                                      | Mold number  |
| Linx Main filter                              | 73044        | ENGLISH MEMBRANE USED FOR LINX6900                | PC1449       |
| 3 WAY CONNECTOR FILTER KIT                    | 74163        | PUMP HEAD FOR 6200(SHORT ROTOR)                   | 72021        |
| Linx Ink Diptube                              | 13004        | VENTURI FOR LINX                                  | 10301        |
| Linx Ink Diptube                              | 72056        | CONNECTOR 3MM FOR LINX                            | 73006        |
| Linx Ink <mark>Diptube</mark>                 | 13005        | FA10674 LINX POWER SUPPLY FOR 4800/4900/6800/6900 | 10674        |
| Li <mark>nx</mark> Ink <mark>Diptub</mark> e  | 13003        | FILTERS KIT FOR 6200 (5 pieces)                   | PG0223       |
| MAKE UP BOTTLE FOR LINX 0.5L                  | PB0079       | HEAD COVER FOR LINX 4900                          | 72134        |
| 3way connector                                | 20110        | SCREW FOR LINX 4900 PRINT HEAD                    | 73181        |
| PUMP HEAD FOR 4900 (SHORT MOTOR)              | 74147        | DRIVE FOR LINX 4200/4800                          | 71073-PP0250 |
| NK CARTRIDGE BOTTLE FOR LINX (BLACK CAP) 0.5L | PB0122       | MAGNET FOR LINX 4900 HEAD COVE                    | PC1575       |
| INK CARTRIDGE BOTTLE (WHITE CAP) 0.5L         | PB0123       | PRINT HEAD FILTER FOR LINX                        | 74219        |
| INK CARTRIDGE BOTTLE FOR LINX(RED CAP) 0.5L   | PB0124       | JET PUMP KIT FOR LINX 4900                        | 16006        |
| DRIVER FOR LINX 4900                          | 71073-PP0018 | JET PUMP KIT FOR LINX 4800                        | 16071        |
| LINX DRIVER                                   | 71073-PP0019 | JET PUMP KIT FOR LINX 6200                        | 13416        |
| 4800 DIAPLAY PCB ASSY (INCLUDE                | 70074        | PROTECTIVE COVER FOR LINX RESO                    | PC1762       |
| LINX POWER SUPPLY FOR 4800/490                | 10674        | MK3 VENTURI FOR LINX                              | 16313        |
| SIDE PORT VALVE ASSEMBLY – 2                  | 74151        | Printhead valve assembly mk?                      | 74160-PC1786 |
| MEMBRANE FOR CITRONIX 4700                    | PL1458       | OPAQUE CONNECTOR FILTER KIT FOR LINX              | 74189        |
| MEMBRANE FOR LINX 4800                        | PL1459       | FLUID CONNECTOR 3-WAY (White ink)                 | 20254        |
| MEMBRANE (COLOR) FOR 6800                     | PL1460       | PUMP HEAD FOR 6200(SPECIAL LONG ROTOR)            | PP0295       |
| CHINESE MEMBRANE FOR LINX 7300                | PL1461       | UMP HEAD FOR 4900(LONG ROTOR)                     | 74147-PC1743 |
| CHINESE MEMBRANE FOR LINX 7300                | PL1462       | PUMP HEAD FOR 6200(LOGN ROTOR)                    | PP0355       |
| MEMBRANCE FOR LINX 7300                       | 74289        | DIRVE FOR 6200(SHORT ROTOR)                       | PP0357       |
| MEMBRANE FOR LINX 7900(ENGLISH                | PL1466       | DRIVE FOR 6200 (LONG ROTOR)                       | PP0358       |
| MEMBRANE FOR LINX 6200                        | PL1464       | 6200 INTEGRAL PUMP ASSY (SHORT ROTOR)             | PP0237       |
| MEMBRANE FOR LINX 6800(black-a                | PL1463       | 6200 INTEGRAL PUMP ASSY ( LONG ROTOR )            | PP0356       |
| SIDE PORT VALVE ASSEMBLY - 2                  | 74151        | OPAQUE PUMP ASSY (SHORT ROTOR)                    | PP0360       |
| SOLENOID 3-PORT                               | 74125        | OPAQUE PUMP ASSY (LONG ROTOR)                     | PP0361       |
| PUMP HEAD FOR 4900 (SHORT MOTOR)              | 74147-PC1158 | PUMP FOR 4900(LONG ROTOR)                         | PP0354       |
| CALIBRATED NOZZLE ASSEMBLY 62                 | 74070        | MOULDED INK CAP                                   | 74152        |
| PUMP FOR 4200/4800(PUMP HEAD+DRIVER)          | PP0232       | MEMBRANE FOR LINX 5900(CHINESE                    | PL2315       |
| PUMP HEAD FOR 4200/4800                       | PP0231       | MK7 PRINTHEAD VALVE FILTER ASSEMBLY(35μ)          | 74221        |
| FILTERS KIT FOR LINX 4800 (5 pieces)          | PG0222       | Linx nozzle alignment tool                        | 72116        |
| MOULDED SOLVENT CAP                           | 74153        | Linx CJ-400 filter kits Linx C                    | 76504        |
| SOLVENT FILTER (CJ400)                        | 72528        | .0.5                                              |              |