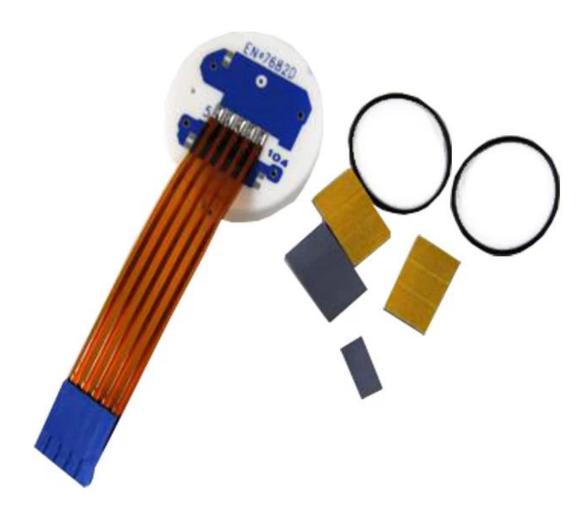

| Part NO.      | 7682             |
|---------------|------------------|
| Part Name     | PRESSURE SENSOR  |
| Compatible to | For Markem-imaje |

|                                                                                                                                                                                          | IMAJE inkjet printer spare parts |                                                                  |                 |  |  |  |  |
|------------------------------------------------------------------------------------------------------------------------------------------------------------------------------------------|----------------------------------|------------------------------------------------------------------|-----------------|--|--|--|--|
| Product Name                                                                                                                                                                             | Mold Number                      | Product Name                                                     | Mold Number     |  |  |  |  |
| RESONATOR - G HEAD                                                                                                                                                                       | 7242                             | GUTTER BLOCK SINGLE JET,90 SER                                   | 28591           |  |  |  |  |
| AIR FILTER KIT IP 90 -series F                                                                                                                                                           | A36022                           | AIR FILTER FOR IMAJE 9232                                        | PC1572          |  |  |  |  |
| ONE WAY VALVE FOR S7/S8                                                                                                                                                                  | 13727                            | QUADRUPLE O RING FOR IMAJE 90                                    | PL1531          |  |  |  |  |
| ONE WAY VALVE FOR S7/S8                                                                                                                                                                  | 13727                            | TREBLE O RING FOR IMAJE 90 SER                                   | PL1530          |  |  |  |  |
| ONE WAY VALVE FOR S7/S8                                                                                                                                                                  | 13727                            | E type S series one-way valve                                    | 5525-B          |  |  |  |  |
| ONE WAY VALVE FOR S7/S8                                                                                                                                                                  | 13727                            | OUTPUT CABLE FOR IMAJE S8 POWE                                   | 14121-PC1273    |  |  |  |  |
| GUTTER BLOCK - SINGLE JET - EX                                                                                                                                                           | 5263<br>PG0159                   | BOARD - POWER SUPPLY - AUTOMAT                                   | 14121-PC1271    |  |  |  |  |
| TUBE CONNECTION 1.6MM TUBE CONNECTION 1.6MM                                                                                                                                              | PG0159                           | POTENTIOMETER                                                    | 50145           |  |  |  |  |
| CONNECTION BOX THREE PORT                                                                                                                                                                | ENM0005                          | GUTTER BLOCK TWIN JET,90 SERIES<br>COVER (X3) WITH SCREW-G AND M | 28592<br>6180-A |  |  |  |  |
| CHT BLOCK                                                                                                                                                                                | 10298                            | X                                                                | Y               |  |  |  |  |
| AT SECTION AND A COMP.                                                                                                                                                                   | 1/202020                         | PRINTHEAD COVER FOR IMAJE S SERIES                               | 6180-C          |  |  |  |  |
| TUBE CONNECTION 4.8MM                                                                                                                                                                    | ENM0004                          | REAR COVER GASKET FOR IMAJE S                                    | 5909            |  |  |  |  |
| MAKE-UP BOTTLE FOR IMAJE 0.8L NK CARTRIDGE BOTTLE FOR IMAJE 0.8L                                                                                                                         | PL0709<br>PL0711                 | PRINTHEAD COVER GASKET FOR IMA                                   | 6061            |  |  |  |  |
| Type 90 series G nozzle asse                                                                                                                                                             | 28270                            | REAR COVER FOR IMAJE S SERIES                                    | 6180-B          |  |  |  |  |
| GUTTER BLOCK SINGLE JET,90 SER                                                                                                                                                           | 28591                            | E Type 90 series head cover se                                   | PC1635          |  |  |  |  |
| 7 v 9020 MAIN FILTER                                                                                                                                                                     | 17562                            | Filtro principal 9232 CONNECTOR KIT FOR IMAJE 9040               | 19134<br>7775   |  |  |  |  |
| AN-CONDENSER                                                                                                                                                                             | 20212                            | CHASSIS FOR IMAJE S SERIES ELE                                   | 10133-PC1647    |  |  |  |  |
| AN FOR \$4/\$8/9040                                                                                                                                                                      | 5494                             | FILTRO-COALESCEN TE-CON ANILLA                                   | 7765            |  |  |  |  |
| type vacuum recovery pump /T                                                                                                                                                             | 4295                             | 1/4 STRATGHT CONNECTOR FOR IMA                                   | 7767            |  |  |  |  |
| ype E pump nut                                                                                                                                                                           | PY0253                           | E type S8 coupler                                                | 6562            |  |  |  |  |
| WRENCH-HEXAGONAL-CANNON                                                                                                                                                                  | 14434                            | INPUT CABLE FOR IMAJE S8 SERIE                                   | 14121-PC1682    |  |  |  |  |
| VIRED FAN                                                                                                                                                                                | 28370                            | E type S series nozzle cap gas                                   | 6179            |  |  |  |  |
| 8 FILTER SCREEN -14µm - G and M HEADS                                                                                                                                                    | 17673                            | BOARD-ADP G AND M                                                | 6007            |  |  |  |  |
| 4 · S8 MAIN FILTER                                                                                                                                                                       | 5934                             | E type 9020 power supply board                                   | 36522-PC1270    |  |  |  |  |
| Original E type 9020 control b                                                                                                                                                           | 6909                             | FIXING RING FOR IMAJE 9232 MAI                                   | PC1740          |  |  |  |  |
| type P head component                                                                                                                                                                    | 17467                            | 9040 keyboard mask                                               | 36266           |  |  |  |  |
| type 9040 industrial interfa                                                                                                                                                             | 36789                            | E type 512KB memory card                                         | PC1777          |  |  |  |  |
| AN FOR \$4/\$8/9040                                                                                                                                                                      | 5494                             | MAGNIFYING CIRCUIT BOARD FOR I                                   | 28629           |  |  |  |  |
| ROTECTION GRID-FAN                                                                                                                                                                       | 6689                             | COUPLER FEMALE COMPLETE M5*2.7                                   | 6028            |  |  |  |  |
| ROTECTOR-RESONATOR                                                                                                                                                                       | 6405                             | COUPLER FEMALE COMPLETE M5*1.6                                   | 50421           |  |  |  |  |
| EAD COVER-M HEAD-HEAD WITH FL                                                                                                                                                            | 15886                            | E type S series one-way valve                                    | 5525            |  |  |  |  |
| GUTTER BLOCK - SINGLE JET - EX                                                                                                                                                           | 5263                             | CONNECTOR-RECUP/BLEED-FOR SING                                   | 6092            |  |  |  |  |
| CHT BLOCK                                                                                                                                                                                | 10298                            | PUMP CONNECTOR                                                   | 3199            |  |  |  |  |
| EXAGON SCREW FOR IMAJE PUMPHE                                                                                                                                                            | ENM00010                         | S4/S8 BLACK INK FILTER                                           | PG0349          |  |  |  |  |
| BOARD - POWER SUPPLY - AUTOMAT                                                                                                                                                           | 14121                            | OPAQUE FILTER FOR IMAJE \$4/\$8                                  | PG0350          |  |  |  |  |
| BOARD-POWER SUPPLY-110V220V-WI                                                                                                                                                           | 36522                            | BLACK INK FILTER FOR IMAJE 9040                                  | PG0351          |  |  |  |  |
| SQUARE MAGNET-10X10-FLAT ELECT                                                                                                                                                           | 16713                            | OPAQUE FILTER FOR IMAJE 9040                                     | PG0352          |  |  |  |  |
| SCREW (X 10) - KNURLED - ALUMI                                                                                                                                                           | 6206                             | PRE-HEAD FILTER FOR IMAJE S8                                     | 5570            |  |  |  |  |
| CARTRIDGE - INK FILTER - WITH                                                                                                                                                            | 5553                             | ENM25683 FILTER FOR PRINTHEAD                                    | 25683           |  |  |  |  |
| GUTTER BLOCK TWINJET                                                                                                                                                                     | 5261                             | BOADR-RESON APOR SUPPLY GANDMH                                   | 6004            |  |  |  |  |
| PRESSURE CHAMBER TEFLON MEMBRA                                                                                                                                                           | 1                                | FILTER KIT FOR 9232                                              | 40989           |  |  |  |  |
| type O ring                                                                                                                                                                              | PL1212                           | IR FILTER KIT FOR IMAJE 9232                                     | PG0361<br>10086 |  |  |  |  |
| PRESSURE SENSOR                                                                                                                                                                          | 7682<br>4485                     | ELECTROVALVE VISCOMETER  BOADR-RESON APOR SUPPLY GANDMH          | 11428           |  |  |  |  |
| type pipe plug<br>RONT DOOR HINGE(PAIR)                                                                                                                                                  | 7818                             | TOP COVER                                                        | 10251           |  |  |  |  |
| IINGE(X2)-KEYBOARD                                                                                                                                                                       | 7596                             | LEVEL SAFETY BLOCK                                               | 14123           |  |  |  |  |
| type four connection body                                                                                                                                                                | 6                                | Ink circuit / Modulo de tinta                                    | 37251           |  |  |  |  |
| type straight connection                                                                                                                                                                 | 12                               | PC BOARD CHIP FOR IMAJE (S8 M                                    | PC1909          |  |  |  |  |
| type gun seat adjustment cam                                                                                                                                                             | 5670                             | PC BOARD CHIP FOR IMAJE (S8 G                                    | PC1910          |  |  |  |  |
| type gun seat locking screw                                                                                                                                                              | 5678                             | PC BOARD CHIP FOR IMAJE (S8 G                                    | PC1911          |  |  |  |  |
| type gun seat adjusted cam (                                                                                                                                                             | 5671                             | PC BOARD CHIP FOR IMAJE (9040                                    | PC1912          |  |  |  |  |
| S series recovery elbow (wit                                                                                                                                                             | PY0287                           | MOTOR-PC 9040/9232                                               | 26966           |  |  |  |  |
| type 0.8L square bottle cap                                                                                                                                                              | PB0148                           | RESONATOR - P HEAD                                               | 17470           |  |  |  |  |
| CEYBOARD OPERATOR INT-S7 SIGMA                                                                                                                                                           | 15978-2                          | OPAQUE FILTER FOR IMAJE S SERIES/9040                            | 6256            |  |  |  |  |
| type gun screwdriver                                                                                                                                                                     | TL0173                           | Electrovalves block 4 - 9020/9                                   | 34044           |  |  |  |  |
| Type 90 series G nozzle asse                                                                                                                                                             | 28270-PC1423                     | Electrovalves block 4 - 9232 (                                   | 47086           |  |  |  |  |
| MAJE S7s KEYPAD HANDHELD TERM                                                                                                                                                            | 5280                             | INPUT CABLE FOR POWER SUPPLY                                     | 36522-PC1272    |  |  |  |  |
| COVER (X3) WITH SCREW-G AND M                                                                                                                                                            | 6180                             | E crystal oscillator line                                        | 6540            |  |  |  |  |
| MODULATION ASSEMBLY - G HEAD                                                                                                                                                             | 18245                            | NUT-CANNON-HEXA GONAL                                            | 14433           |  |  |  |  |
| type nozzle cover                                                                                                                                                                        | 5257                             | SINGLE JET IMP FOR S4                                            | 19242           |  |  |  |  |
| type 9232 main filter /Y                                                                                                                                                                 | 19134                            | SPACER                                                           | 5676            |  |  |  |  |
| RINTHEAD FRONT COVER GASKET F                                                                                                                                                            | 6179-PC1500                      | E 9028 decoder                                                   | PL2418          |  |  |  |  |
| EAR COVER-SCREW CHe M2*6-SEAL                                                                                                                                                            | 28676                            | E 9018 decoder                                                   | PL2435          |  |  |  |  |
| EYBOARD FOR 9020/9030                                                                                                                                                                    | 28240-P                          | ASSEMBLED GUTTER SENSOR                                          | 38973           |  |  |  |  |
|                                                                                                                                                                                          | PY0088                           | WASH STATION MTG BRACKET ASSY                                    | 10012           |  |  |  |  |
|                                                                                                                                                                                          |                                  | Head bracket - long                                              | 7329            |  |  |  |  |
| S series front panel to indu                                                                                                                                                             | 14114                            |                                                                  | 200.00          |  |  |  |  |
| S series front panel to indu<br>CHASSIS FOR ELECTROEALVES BLOC                                                                                                                           | 28992                            | BOARD BACKLIT DISPLAY CONVERTER                                  | 17704           |  |  |  |  |
| S series front panel to indu<br>CHASSIS FOR ELECTROEALVES BLOC<br>S series crystal locking scr                                                                                           | 28992<br>13870                   | BOARD BACKLIT DISPLAY CONVERTER E type S4/S8 nozzle              | 17704<br>14431  |  |  |  |  |
| E Type 90 series recovery elbo E S series front panel to indu CHASSIS FOR ELECTROEALVES BLOC E S series crystal locking scr PROTECTOR-ANTITAPONAMIENTO (* PROTECTOR-ANTITAPONAMIENTO(*3) | 28992                            | BOARD BACKLIT DISPLAY CONVERTER                                  | 17704           |  |  |  |  |