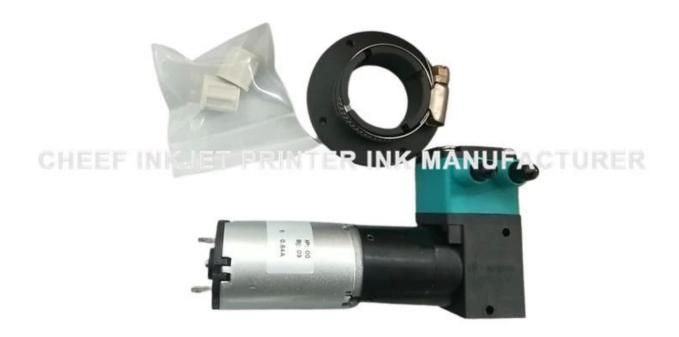

| Part #          | MB1000.9885   |
|-----------------|---------------|
| Part name       | PRESSURE PUMP |
| Compatible with | For Metronic  |

Q1: How to order spare parts?

A: Give us the model of spare parts or images.