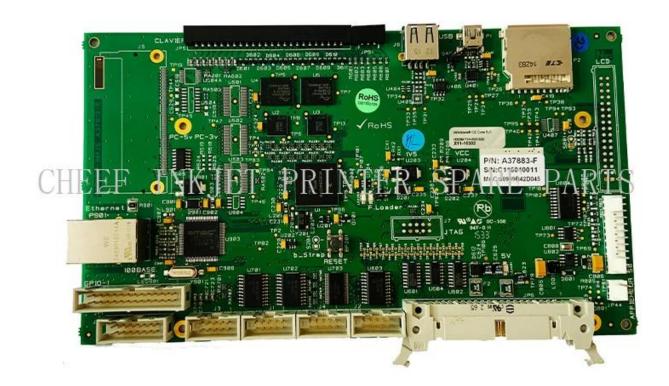

### printing main board SINGLE JET IMP

| Part NO.      | A37883                |
|---------------|-----------------------|
| Part Name     | PC board              |
| Compatible to | spare parts for imaje |