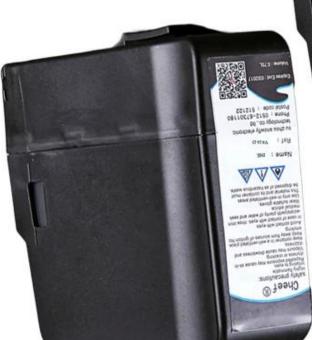

Our ink for videojet barcode printer

**Product Parameter** 

| Brand      | Item name       | Model         | Specification                         |
|------------|-----------------|---------------|---------------------------------------|
|            | ink             | V410-D/V411-D | 750ml/bottle                          |
|            | solvent         | V705-D/V706-D | 751ml/bottle                          |
|            | ink             | V490-C/V480-C | 752ml/bottle                          |
|            | solvent         | V720-D/V721-D | 753ml/bottle                          |
|            | ink             | V491-C        | 754ml/bottle                          |
|            | wash            | V901-Q        | 1000ml/bottle                         |
|            | ink             | 201-0001-601  | 1000ml/bottle                         |
|            | solvent         | 201-0001-701  | 1000ml/bottle                         |
|            | ink             | V403-D        | 750ml/bottle                          |
|            | ink             | V404-D        | 750ml/bottle                          |
|            | ink             | V437-D        | 750ml/bottle                          |
|            | ink             | V451-D        | 750ml/bottle                          |
|            | ink             | V459-D        | 750ml/bottle                          |
|            | ink             | V460-D        | 750ml/bottle                          |
|            | solvent         | V730-D        | food grade solvent<br>Make-Up, 750 ml |
| Videoj     | solvent         | V731-D        | bottle, 750 ml                        |
| 100        | solvent         | V732-D        | food grade solvent<br>750 ml          |
| et,Will    | solvent         | V752-D        | bottle, 750 ml                        |
| Ct, vv III | solvent         | V753-D        | bottle, 750 ml                        |
| ett        | solvent         | V754-D        | bottle, 750 ml                        |
|            | solvent         | V752-K        | bottle, 5L                            |
|            | ink             | SP16-2520Q    | 1000ml/bottle                         |
|            | ink             | SP16-2960Q    | 1000ml/bottle                         |
|            | ink             | SP16-5600Q    | 1000ml/bottle                         |
|            | ink             | SP16-8300Q    | 1000ml/bottle                         |
|            | ink             | SP16-8600Q    | 1000ml/bottle                         |
|            | solvent         | SP16-2525Q    | 1000ml/bottle                         |
|            | solvent         | SP16-2965Q    | 1000ml/bottle                         |
|            | solvent         | SP16-5605Q    | 1000ml/bottle                         |
|            | solvent         | SP16-8535Q    | 1000ml/bottle                         |
|            | solvent         | SP16-8605Q    | 1000ml/bottle                         |
|            | wash            | SP16-3500Q    | 1000ml/bottle                         |
|            | wash            | SP16-3801Q    | 1000ml/bottle                         |
|            | wash            | SP16-9011Q    | 1000ml/bottle                         |
|            | large character | M210-F        | 5gallon,about18.9<br>liters           |
|            |                 | M940-Q        | 1L                                    |

**Detailed Imajes** 

202 : emel W V W

**Application** 