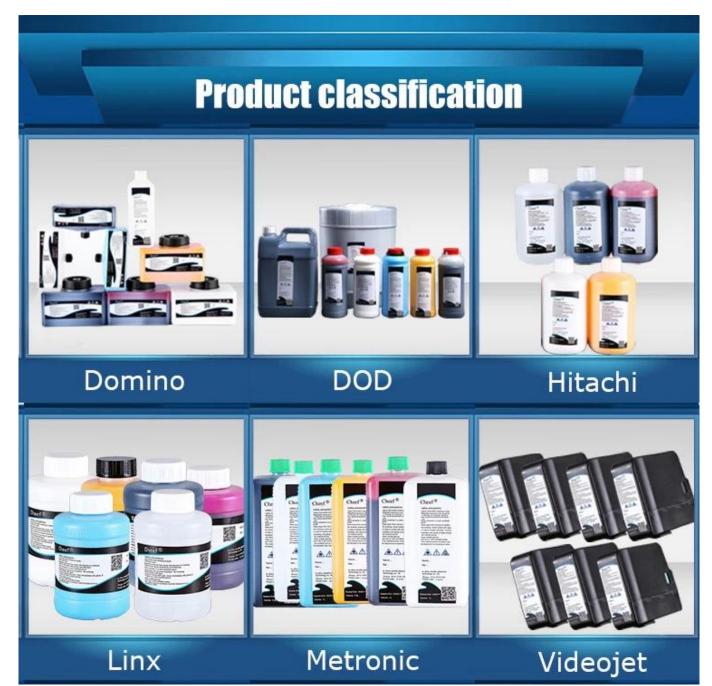

## **Industrial Applications**

Our ink is mainly used for famous brand of cij printer like domino, hitachi, imaje, linx, citronix and so on. Our inkjet inks can be used for a variety of applications, such as the industry of cables, electronics, pipes, plastic, pharmaceutical, construction and so on

#### Q1:What is your main products of ink?

A: Cheef ink manufactures a full line of high quality, low cost alternative inks, makeup, and cleaners for Continuous Ink Jet (CIJ), Drop on Demand (DOD) and High-Resolution industrial printers and coders. Innovative technology is the core of our business, and our inks are trusted alternatives to products from many OEMs including Videojet, Domino, Imaje, Marsh, Citronix, Linx, Metronic, Rottweil, and more.