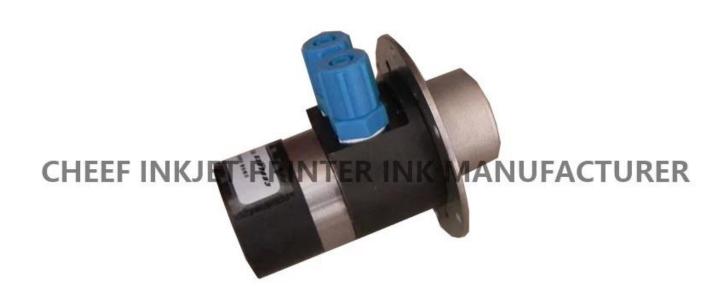

| Part NO.               | LB72145-SWP7021-T    |
|------------------------|----------------------|
| Part Name              | OPAQUE PUMP HEAD     |
| Compatible for printer | spare parts for linx |