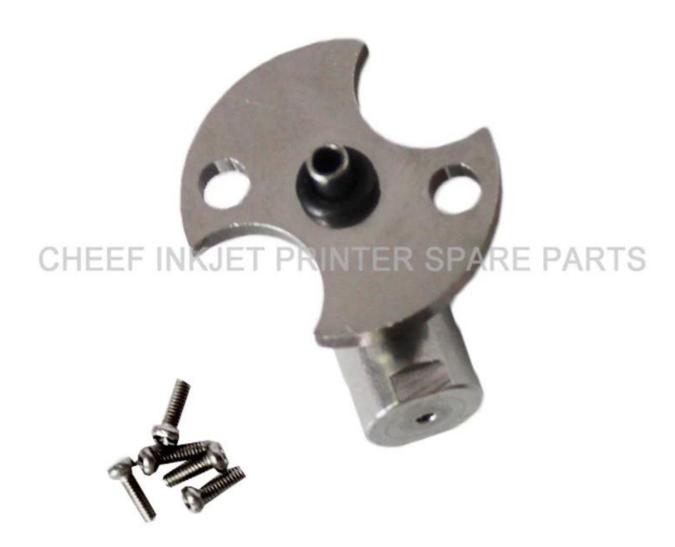

| Part NO.      | 74070                |
|---------------|----------------------|
| Part Name     | Nozzle for EC jet    |
| Compatible to | spare parts for Linx |

## For LINX Inkjet Printer Spare Parts

| 1.121                                         | 55 St.       |                                                   |              |
|-----------------------------------------------|--------------|---------------------------------------------------|--------------|
| Product name                                  | Mold number  | Product name                                      | Mold number  |
| Linx Main filter                              | 73044        | ENGLISH MEMBRANE USED FOR LINX6900                | PC1449       |
| 3 WAY CONNECTOR FILTER KIT                    | 74163        | PUMP HEAD FOR 6200(SHORT ROTOR)                   | 72021        |
| Linx Ink Diptube                              | 13004        | VENTURI FOR LINX                                  | 10301        |
| Linx Ink Diptube                              | 72056        | CONNECTOR 3MM FOR LINX                            | 73006        |
| Linx Ink <mark>Diptube</mark>                 | 13005        | FA10674 LINX POWER SUPPLY FOR 4800/4900/6800/6900 | 10674        |
| Li <mark>nx</mark> Ink <mark>Diptub</mark> e  | 13003        | FILTERS KIT FOR 6200 (5 pieces)                   | PG0223       |
| MAKE UP BOTTLE FOR LINX 0.5L                  | PB0079       | HEAD COVER FOR LINX 4900                          | 72134        |
| 3way connector                                | 20110        | SCREW FOR LINX 4900 PRINT HEAD                    | 73181        |
| PUMP HEAD FOR 4900 (SHORT MOTOR)              | 74147        | DRIVE FOR LINX 4200/4800                          | 71073-PP0250 |
| NK CARTRIDGE BOTTLE FOR LINX (BLACK CAP) 0.5L | PB0122       | MAGNET FOR LINX 4900 HEAD COVE                    | PC1575       |
| INK CARTRIDGE BOTTLE (WHITE CAP) 0.5L         | PB0123       | PRINT HEAD FILTER FOR LINX                        | 74219        |
| INK CARTRIDGE BOTTLE FOR LINX(RED CAP) 0.5L   | PB0124       | JET PUMP KIT FOR LINX 4900                        | 16006        |
| DRIVER FOR LINX 4900                          | 71073-PP0018 | JET PUMP KIT FOR LINX 4800                        | 16071        |
| LINX DRIVER                                   | 71073-PP0019 | JET PUMP KIT FOR LINX 6200                        | 13416        |
| 4800 DIAPLAY PCB ASSY (INCLUDE                | 70074        | PROTECTIVE COVER FOR LINX RESO                    | PC1762       |
| LINX POWER SUPPLY FOR 4800/490                | 10674        | MK3 VENTURI FOR LINX                              | 16313        |
| SIDE PORT VALVE ASSEMBLY – 2                  | 74151        | Printhead valve assembly mk7                      | 74160-PC1786 |
| MEMBRANE FOR CITRONIX 4700                    | PL1458       | OPAQUE CONNECTOR FILTER KIT FOR LINX              | 74189        |
| MEMBRANE FOR LINX 4800                        | PL1459       | FLUID CONNECTOR 3-WAY (White ink)                 | 20254        |
| MEMBRANE (COLOR) FOR 6800                     | PL1460       | PUMP HEAD FOR 6200(SPECIAL LONG ROTOR)            | PP0295       |
| CHINESE MEMBRANE FOR LINX 7300                | PL1461       | UMP HEAD FOR 4900(LONG ROTOR)                     | 74147-PC1743 |
| CHINESE MEMBRANE FOR LINX 7300                | PL1462       | PUMP HEAD FOR 6200(LOGN ROTOR)                    | PP0355       |
| MEMBRANCE FOR LINX 7300                       | 74289        | DIRVE FOR 6200(SHORT ROTOR)                       | PP0357       |
| MEMBRANE FOR LINX 7900(ENGLISH                | PL1466       | DRIVE FOR 6200 (LONG ROTOR)                       | PP0358       |
| MEMBRANE FOR LINX 6200                        | PL1464       | 6200 INTEGRAL PUMP ASSY (SHORT ROTOR)             | PP0237       |
| MEMBRANE FOR LINX 6800(black-a                | PL1463       | 6200 INTEGRAL PUMP ASSY ( LONG ROTOR )            | PP0356       |
| SIDE PORT VALVE ASSEMBLY – 2                  | 74151        | OPAQUE PUMP ASSY (SHORT ROTOR)                    | PP0360       |
| SOLENOID 3-PORT                               | 74125        | OPAQUE PUMP ASSY (LONG ROTOR)                     | PP0361       |
| PUMP HEAD FOR 4900 (SHORT MOTOR)              | 74147-PC1158 | PUMP FOR 4900(LONG ROTOR)                         | PP0354       |
| CALIBRATED NOZZLE ASSEMBLY 62                 | 74070        | MOULDED INK CAP                                   | 74152        |
| PUMP FOR 4200/4800(PUMP HEAD+DRIVER)          | PP0232       | MEMBRANE FOR LINX 5900(CHINESE                    | PL2315       |
| PUMP HEAD FOR 4200/4800                       | PP0231       | MK7 PRINTHEAD VALVE FILTER ASSEMBLY(35μ)          | 74221        |
| FILTERS KIT FOR LINX 4800 (5 pieces)          | PG0222       | Linx nozzle alignment tool                        | 72116        |
| MOULDED SOLVENT CAP                           | 74153        | Linx CJ-400 filter kits Linx C                    | 76504        |
| SOLVENT FILTER (CJ400)                        | 72528        | .0.3                                              |              |