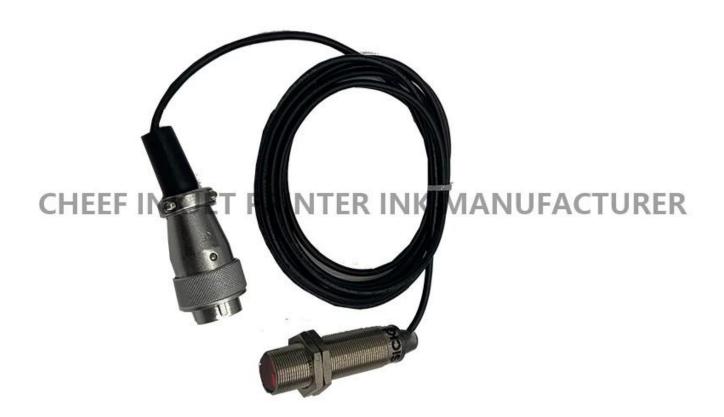

| Part NO.      | MCL3201                  |
|---------------|--------------------------|
| Part Name     | photoelectric sensor     |
| Compatible to | spare parts for METRONIC |