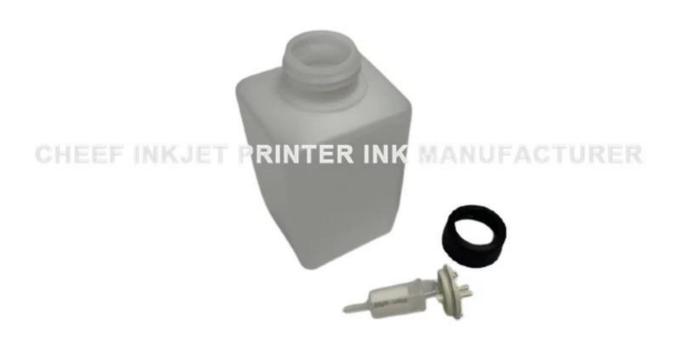

| Part #          | MS1025.                      |
|-----------------|------------------------------|
| Part name       | Matthews bottle cover filter |
| Compatible with | For Matthews.                |